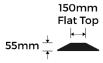

## **PRODUCT SPECS**

| Product Code: | SH-Plastic       |
|---------------|------------------|
| Length:       | 250mm            |
| Height:       | 55mm             |
| Width:        | 355mm            |
|               | (150mm flat top) |
| End Caps:     | 180mm Long       |
| Weight:       | 7Kg per Meter    |
|               |                  |