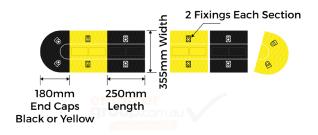

## **PRODUCT SPECS**

| Product Code: | SH-Plastic       |
|---------------|------------------|
| Length:       | 250mm            |
| Height:       | 55mm             |
| Width:        | 355mm            |
|               | (150mm flat top) |
| End Caps:     | 180mm Long       |
| Weight:       | 7Kg per Meter    |
|               |                  |

| Colours: | Black, Yellow                                                                                 |
|----------|-----------------------------------------------------------------------------------------------|
| Fixing:  | 2 fixing each section.<br>14mm Hilti plug<br>with a 100mm coach<br>Screw and Fender<br>Washer |

The sections measure up at 250mm long so it's easy to make the lengths you need knowing that 4 centre sections make 1 Metre, the End Caps are to round them off neatly to finish the job.

Suited to use in Concrete or Asphalt to Slow speeding drivers down in areas like Schools, Hospitals, Retirement Villages, Multi Story Car Parks, Caravan Parks, Can also be used as a liquid bunding if installed with a sealant. e.g. silastic.