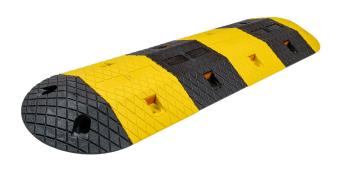

## SPEED HUMP

- Manufactured from ultra-tough Linear Low-Density Polyethylene (LLDPE)
- Designed for heavy duty trucks and transport depots
- Light weight easy to install by one person
- built-in prismatic reflectors for enhanced night visibility
- Fixing Bolts Included (Concrete or Asphalt)
- Installation Service is available

Enforcer Poly Speed Hump comply to AS/NZS 2890.1:2004 Environmentally friendly Manufactured from Linear Low-Density Polyethylene (LLDPE) with solid colour. Unique Diamond shape for Anti Slip. Moulded 25mm cable channel. Designed to be Light weight, easy to install or relocate. Strong and durable for indoor and outdoor to use in the hot Australian sun, they don't fade, crack, or shrink and has built-in prismatic reflectors for enhanced night visibility.