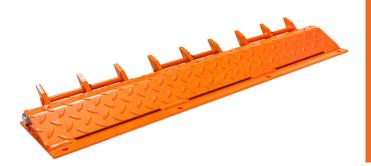

## ONE WAY ROAD SPIKES

- Designed to be extremely strong construction
- Unique Enforcer Group design
- Most durable Road spikes on the market
- Fixing Bolts Included (concrete or asphalt)
- Installation Service is available

Enforcer One Way Road Spikes is a solution for creating a simple, mechanical one-way barrier and does not require an electrical infrastructure such as barriers or even gates, recommended to use on flat surfaces.

When a vehicle approaches from the correct direction the spikes simply retract, allowing the vehicle to pass freely. When approached from an unauthorised direction, the spikes lock up denying access and risking almost certain tyre damage. Designed to be extremely strong construction, Unique Open design eliminates build-up of road dirt and stones that causes normal one-way traffic spikes to fail.