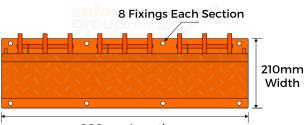

## **PRODUCT SPECS**

900mm Length

| Product Code: 1WaySpikes |                                                                                               |
|--------------------------|-----------------------------------------------------------------------------------------------|
| Length:                  | 900mm                                                                                         |
| Height:                  | 60mm                                                                                          |
| Width:                   | 210mm                                                                                         |
| Weight:                  | 20Kg                                                                                          |
| Colours:                 | High visibility<br>orange finish                                                              |
| Fixing:                  | 8 fixings each<br>section. 14mm Hilti<br>plug with a 100mm<br>coach Screw and<br>12mm Washer. |