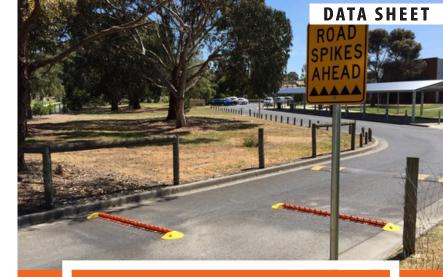

Enforcer One Way Road Spikes is a solution for creating a simple, mechanical one-way barrier and does not require an electrical infrastructure such as barriers or even gates, recommended to use on flat surfaces.

Suited for exits and entrances to car parks, factories, and everywhere that is demanded a one-way direction.

www.enforcergroup.com.au

Address: 57-67 Popes Rd Keysborough Vic 3173 P.O. Box 3076 Ripponlea VIC 3185 Email: Sales@enforcergroup.com.au Phone: 1300 85 40 10