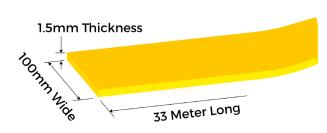

**PRODUCT SPECS** 

| Product Cod | e: LMT        |
|-------------|---------------|
| Length:     | 33mm          |
| Height:     | 60mm          |
| Width:      | 100mm         |
| Thickness:  | 1.5mm         |
| Weight:     | 7kg           |
|             |               |
| Colours:    | White, Yellow |