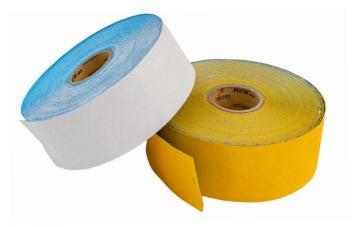

## LINE MARKING TAPE

- Permanent or temporary line marking tape
- No machinery or fixings needed
- Light weight can be lifted to reposition or remove
- Suitable for indoor or outdoor line marking projects
- Built in non-slip and glass beads for night time reflectivity
- Can be driven over straight after installation

Line marking tape can be used for permanent or temporary line marking tape, each roll can make 6 standers car parking spaces lines. No machinery or fixings needed, simply peel off backing tape and install to any dry surface. Its light weight can be lifted to reposition or remove at any time. Built in non-slip and glass beads for night time reflectivity, can be driven over straight after installation.