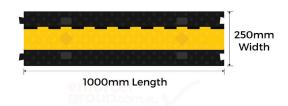

## **PRODUCT SPECS**

| Product Coc | le: SH-CP2C                                  |
|-------------|----------------------------------------------|
| Length:     | 1000mm                                       |
| Height:     | 50mm                                         |
| Width:      | 250mm                                        |
| Weight:     | 7kg                                          |
| Cable size: | 40mm x 25mm                                  |
| Colours:    | Black with high-visibility yellow cover      |
| Fixing:     | Interlocking modules,<br>no fixings required |