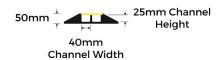

## **PRODUCT SPECS**

| Product Coc | le: SH-CP2C                                  |
|-------------|----------------------------------------------|
| Length:     | 1000mm                                       |
| Height:     | 50mm                                         |
| Width:      | 250mm                                        |
| Weight:     | 7kg                                          |
| Cable size: | 40mm x 25mm                                  |
| Colours:    | Black with high-visibility yellow cover      |
| Fixing:     | Interlocking modules,<br>no fixings required |