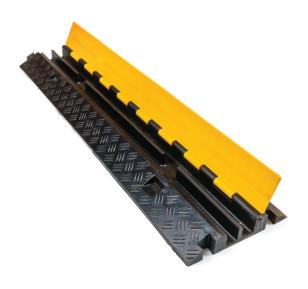

- Manufactured from new and recycled rubber
- Designed to be strong and durable with low noises
- Great for indoor or outdoor use
- Easy placement and removal of cables/hose lines with open-top style
- Interlocking modules, no fixings required
- Safety high-visibility yellow cover

Enforcer Cable Protectors are environmentally friendly manufactured from new and recycled rubber. Cable protectors are made to protect cables or leads and eliminate the risk of trips and falls from loose cabling.

Designed to be strong and durable they don't crack or shrink. The sections interlock and multiple units can be connected for required length. Recommended for temporary applications, light-duty vehicle or pedestrian traffic.