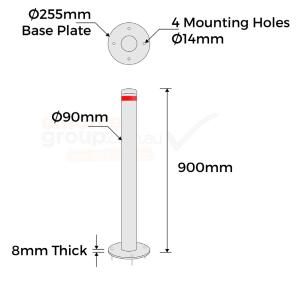

## **PRODUCT SPECS**

| Product Code:   | B90 SM Gal                                                          |
|-----------------|---------------------------------------------------------------------|
| Diameter:       | 90mm                                                                |
| Height:         | 900mm                                                               |
| Weight:         | 8kg                                                                 |
| Wall Thickness: | 3mm                                                                 |
| Base Plate:     | 225mm diameter<br>x 8mm thick,<br>4 mounting holes<br>14mm diameter |