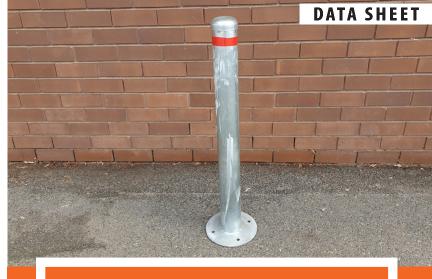

## BOLLARD 90MM SURFACE MOUNTED GALVANIZED

- Manufactured from heavy duty Steel Pipe
- Hot Dipped Galvanised Steel for rust prevention
- Light weight easy to install by one person
- Designed in Australia for Australian Conditions
- Strong Metal Bollard Dome Cap
- Installation Service is available

Enforcer Steel Bollards are designed in Australia for Australian Conditions, Environmentally friendly Manufactured from Steel Pipe, and 100% Recyclable.

Hot Dipped Galvanised Steel for rust prevention, finished Silver Galvanized with Class 1 Red Reflective Band. fully welded round base plate.