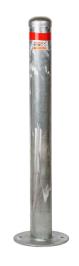

## BOLLARD 90MM SURFACE MOUNTED GALVANIZED

- Manufactured from heavy duty Steel Pipe
- Hot Dipped Galvanised Steel for rust prevention
- Light weight easy to install by one person
- Designed in Australia for Australian Conditions
- Strong Metal Bollard Dome Cap
- Installation Service is available

Enforcer Steel Bollards are designed in Australia for Australian Conditions, Environmentally friendly Manufactured from Steel Pipe, and 100% Recyclable.

Hot Dipped Galvanised Steel for rust prevention, finished Silver Galvanized with Class 1 Red Reflective Band. fully welded round base plate.