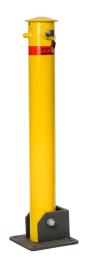

## BOLLARD 90MM PARKING

- Manufactured from heavy duty Steel Pipe
- Hot Dipped Galvanised Steel for rust prevention
- Light weight easy to install by one person
- Designed in Australia for Australian Conditions
- 2 keys included (keyed alike)
- Installation Service is available

Enforcer Steel Bollards are designed in Australia for Australian Conditions, Environmentally friendly Manufactured from Steel Pipe, and 100% Recyclable.

Hot Dipped Galvanised Steel for rust prevention, finished powder coated in safety Yellow with Class 1 Red Reflective Band. Bollards are 'keyed alike' to eliminate the need for multiple keys when numerous parking bollards are used.

Easy to install or relocate, designed to be strong and durable, with a strong metal Bollard Dome Cap (not cheap plastic cap)

Suited to use in Concrete to protect your car spot, to withstand from cars, trucks, and forklifts. for private car parking, driveways, loading zones.