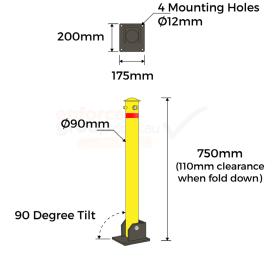

## **PRODUCT SPECS**

| Product Code  | : B90 Parking                                           |
|---------------|---------------------------------------------------------|
| Diameter:     | 90mm                                                    |
| Height:       | 750mm<br>(110mm clearance<br>when fold down)            |
| Weight:       | 10kg                                                    |
| Wall Thicknes | s: 3mm                                                  |
| Base Plate:   | 200mm x 175mm<br>4 mounting holes<br>12mm diameter      |
| Finish:       | Powder coated safety<br>Yellow / Red Reflective<br>Band |