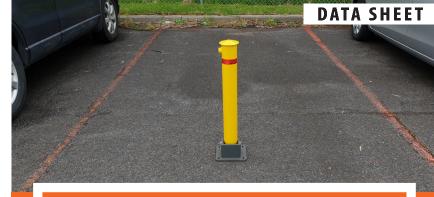

Fold down bollard are design to prevent your parking spot been taken by illegal parkers. The fold down bollard can be stand upright to prevent anyone parking on your car spot or lay flat down for vehicle to drive over.

Easy to install or relocate, designed to be strong and durable, with a strong metal Bollard Dome Cap (not cheap plastic cap)

Suited to use in Concrete to protect your car spot, to withstand from cars, trucks, and forklifts. for private car parking, driveways, loading zones.