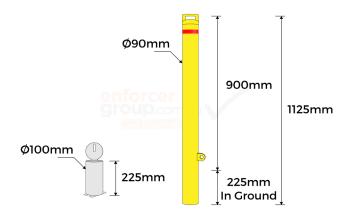

## **PRODUCT SPECS**

| Product Code | : B90 I-G Rem PL Yellow |
|--------------|-------------------------|
| Diameter:    | 90mm                    |
| Height:      | 900mm above ground      |
|              | plus 225mm in-          |
|              | ground (1125mm)         |
| Weight:      | 10kg                    |
| Thickness:   | 3mm                     |
| Sleeve Base: | Galvanised,             |
|              | 225mm in-ground,        |
|              | 100mm diameter          |
|              | (130mm inc. hinge)      |
| Finish:      | Powder coated safety    |
|              | Yellow / Red Reflective |
|              | •                       |
|              | Band                    |