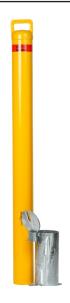

## BOLLARD 90MM IN-GROUND REMOVABLE PADLOCK YELLOW

- Manufactured from heavy duty Steel Pipe
- Hot Dipped Galvanised Steel for rust prevention
- Withstands from heavy cars, trucks, and forklifts
- Designed in Australia for Australian Conditions
- Comes with a sleeve which you can simply lock with a padlock
- Installation Service is available

Enforcer Steel Bollards are designed in Australia for Australian Conditions, Environmentally friendly Manufactured from Steel Pipe, and 100% Recyclable.

Hot Dipped Galvanised Steel for rust prevention, finished powder coated in safety Yellow with Class 1 Red Reflective Band. Designed to be strong and durable, with a strong metal Bollard Dome Cap, (not cheap plastic cap)

Removable sleeve lock bollards are easy to use and very convenient, use them when you need to protect your assets or safe your area, and then remove them with the handle on the cap to clear access. They come with a sleeve which you can simply lock with a padlock at any time. Suited to use in Concrete to withstand from cars, trucks, and forklifts. for all Warehouses, Car Parks, Driveways, even Machinery.