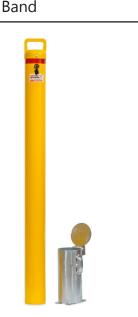

## BOLLARD 90MM IN-GROUND REMOVABLE KEYLOCK YELLOW

- Manufactured from heavy duty Steel Pipe
- Hot Dipped Galvanised Steel for rust prevention
- Withstands from heavy cars, trucks, and forklifts
- Designed in Australia for Australian Conditions
- Comes with a sleeve which can simply lock in, 2 keys included (keyed alike)
- Installation Service is available

Removable sleeve lock bollards are easy to use and very convenient, use them when you need to protect your assets or safe your area, and then remove them with the handle on the cap to clear access. They come with a sleeve which you can simply lock in too, 2 keys included to remove them at any time.