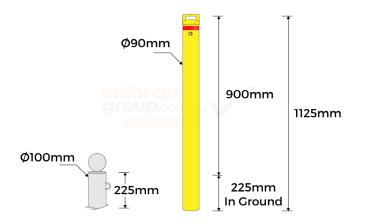

## **PRODUCT SPECS**

| Product Code:   | B90 I/G Rem KL Yellow                                                   |
|-----------------|-------------------------------------------------------------------------|
| Diameter:       | 90mm                                                                    |
| Height:         | 900mm above ground<br>plus 225mm in-ground<br>(1125mm)                  |
| Weight:         | 10g                                                                     |
| Wall Thickness: | 3mm                                                                     |
| Sleeve Base:    | Galvanised, 225mm<br>in-ground, 100mm<br>diameter (130mm inc.<br>hinge) |
|                 |                                                                         |
| Finish:         | Powder coated safety<br>Yellow / Red Reflective                         |

## BOLLARD 90MM IN-GROUND REMOVABLE KEYLOCK YELLOW

- Manufactured from heavy duty Steel Pipe
- Hot Dipped Galvanised Steel for rust prevention
- Withstands from heavy cars, trucks, and forklifts
- Designed in Australia for Australian Conditions
- Comes with a sleeve which can simply lock in, 2 keys included (keyed alike)
- Installation Service is available