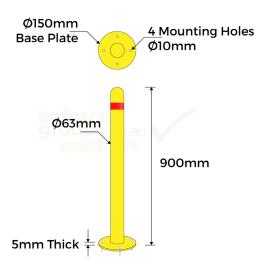

## **PRODUCT SPECS**

| Product Code | e: B63 S-M Yellow                                                   |
|--------------|---------------------------------------------------------------------|
| Diameter:    | 63mm                                                                |
| Height:      | 900mm                                                               |
| Weight:      | 4kg                                                                 |
| Thickness:   | 2mm                                                                 |
| Base:        | 150mm diameter x<br>5mm thick,<br>4 mounting holes<br>10mm diameter |
| Finish:      | Powder coated safety<br>Yellow / Red Reflective<br>Band             |