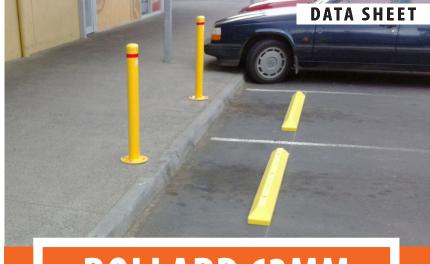

Easy to install or relocate, designed to be strong and durable, with a welded strong metal Bollard Dome Cap (not cheap plastic cap)

Suited to use in Concrete to withstand from cars, trucks, and forklifts. for all Warehouses, Car Parks, Driveways, even Machinery.