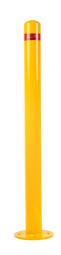

## BOLLARD 63MM SURFACE MOUNTED YELLOW

- Manufactured from heavy duty Steel Pipe
- Hot Dipped Galvanised Steel for rust prevention
- Light weight easy to install by one person
- Designed in Australia for Australian Conditions
- Strong Metal Bollard Dome Cap
- Installation Service is available

Enforcer Steel Bollards are designed in Australia for Australian Conditions, Environmentally friendly Manufactured from Steel Pipe, and 100% Recyclable.

Hot Dipped Galvanised Steel for rust prevention, finished powder coated in safety Yellow with Class 1 Red Reflective Band. fully welded round base plate.