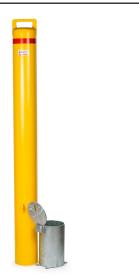

## BOLLARD 140MM IN-GROUND REMOVABLE PADLOCK YELLOW

- Manufactured from heavy duty Steel Pipe
- Hot Dipped Galvanised Steel for rust prevention
- Withstands from heavy cars, trucks, and forklifts
- Designed in Australia for Australian Conditions
- Comes with a sleeve which you can simply lock with a padlock
- Installation Service is available

Enforcer Steel Bollards are designed in Australia for Australian Conditions, Environmentally friendly Manufactured from Steel Pipe, and 100% Recyclable. Hot Dipped Galvanised Steel for rust prevention, finished powder coated in safety Yellow with Class 1 Red Reflective Band. Designed to be strong and durable, strong metal bollard dome cap, with a welded handle which makes it easy to remove the bollard when needed.

Removable sleeve lock bollards are easy to use and very convenient, use them when you need to protect your assets or safe your area, and then remove them with the handle on the cap to clear access. They come with a sleeve which you can simply lock with a padlock at any time.