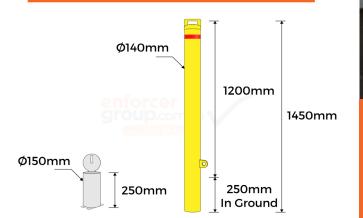

**PRODUCT SPECS** 

| Product Code: | B140 IG Rem PL Yellow                                                   |
|---------------|-------------------------------------------------------------------------|
| Diameter:     | 140mm                                                                   |
| Height:       | 1200mm above<br>ground plus 250mm<br>in-ground (1450mm)                 |
| Weight:       | 19kg                                                                    |
| Wall Thicknes | s: 3mm                                                                  |
| Sleeve base:  | Galvanised,<br>250mm in-ground,<br>150mm diameter<br>(200mm inc. hinge) |
| Finish:       | Powder coated safety<br>Yellow / Red Reflective                         |

## BOLLARD 140MM IN-GROUND REMOVABLE PADLOCK YELLOW

- Manufactured from heavy duty Steel Pipe
- Hot Dipped Galvanised Steel for rust prevention
- Withstands from heavy cars, trucks, and forklifts
- Designed in Australia for Australian Conditions
- Comes with a sleeve which you can simply lock with a padlock
- Installation Service is available

Enforcer Steel Bollards are designed in Australia for Australian Conditions, Environmentally friendly Manufactured from Steel Pipe, and 100% Recyclable. Hot Dipped Galvanised Steel for rust prevention, finished powder coated in safety Yellow with Class 1 Red Reflective Band. Designed to be strong and durable, strong metal bollard dome cap, with a welded handle which makes it easy to remove the bollard when needed.