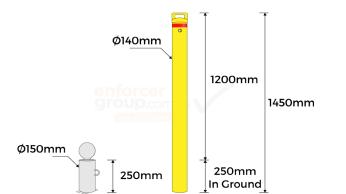

## **PRODUCT SPECS**

| Product Code  | : B140 IG Rem KL<br>Yellow                                              |
|---------------|-------------------------------------------------------------------------|
| Diameter:     | 140mm                                                                   |
| Height:       | 1200mm above<br>ground plus 250mm<br>in-ground (1450mm)                 |
| Weight:       | 19kg                                                                    |
| Wall Thicknes | s: 3mm                                                                  |
| Sleeve base:  | Galvanised,<br>250mm in-ground,<br>150mm diameter<br>(200mm inc. hinge) |
| Finish:       | Powder coated safety<br>Yellow / Red Reflective                         |