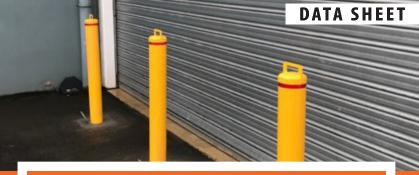

## BOLLARD 140MM IN-GROUND REMOVABLE KEYLOCK YELLOW

- Manufactured from heavy duty Steel Pipe
- Hot Dipped Galvanised Steel for rust prevention
- Withstands from heavy cars, trucks, and forklifts
- Designed in Australia for Australian Conditions
- Comes with a sleeve which can simply lock in, 2 keys included (keyed alike)
- Installation Service is available

Enforcer Steel Bollards are designed in Australia for Australian Conditions, Environmentally friendly Manufactured from Steel Pipe, and 100% Recyclable. Hot Dipped Galvanised Steel for rust prevention, finished powder coated in safety Yellow with Class 1 Red Reflective Band. Designed to be strong and durable, strong metal bollard dome cap, with a welded handle which makes it easy to remove the bollard when needed.

Removable sleeve lock bollards are easy to use and very convenient, use them when you need to protect your assets or safe your area, and then remove them with the handle on the cap to clear access. They come with a sleeve which you can simply lock in too, 2 keys included to remove them at any time