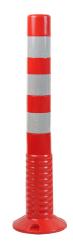

## BOLLARD FLEXIBLE

- Manufactured from durable Polyurethane
- High visibility colour with reflective tape
- Light weight easy to install or relocate by one person
- Designed in Australia for Australian Conditions
- Super flexi simply bounces back after impact
- Installation Service is available

Manufactured from durable Polyurethane, high visibility colour with reflective tape, light weight easy to install or relocate by one person, designed in Australia for Australian conditions.

Super flexi simply bounces back after impact and leaves no damage to the vehicle.