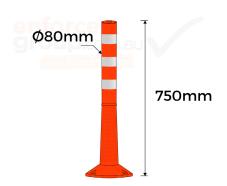

## **PRODUCT SPECS**

| Product Code: | Bflex 750                                                            |
|---------------|----------------------------------------------------------------------|
| Diameter:     | 80mm                                                                 |
| Height:       | 750mm                                                                |
| Weight:       | 1kg                                                                  |
| Base Plate:   | 200mm diameter<br>x 10mm thick,<br>3 mounting holes<br>12mm diameter |