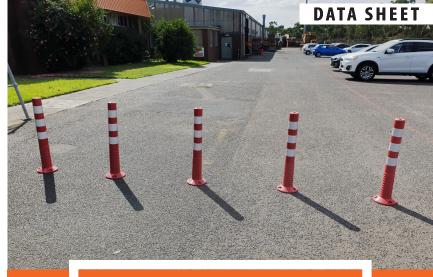

Flexi bollards are used to guide traffic and provide warnings for vehicles or pedestrian, and to separate the traffic effectively and safety.

Suited to use in Concrete or asphalt to show warnings for cars, trucks, and forklifts. for all car parks, driveways, warehouses, even for machinery.

Easy Installation