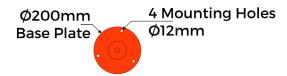

## **PRODUCT SPECS**

| Product Code: | Bflex 750                                                            |
|---------------|----------------------------------------------------------------------|
| Diameter:     | 80mm                                                                 |
| Height:       | 750mm                                                                |
| Weight:       | 1kg                                                                  |
| Base Plate:   | 200mm diameter<br>x 10mm thick,<br>3 mounting holes<br>12mm diameter |