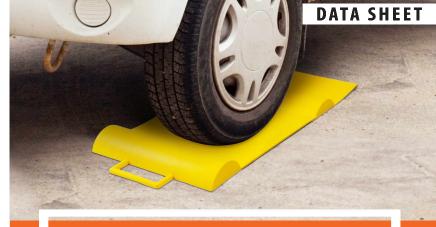

## PARKING MAT STOP - YELLOW

- High visible yellow
- Light weight and easy to handle
- Ideal for use in garages, driveways, or parking lots
- Designed in Australia for Australian conditions

The Parking Mat Stop in vibrant yellow colour is designed to make parking hassle-free and safe.

Its anti-slip design keeps it firmly in place, and the bright yellow colour ensures high visibility in all light conditions, making it easy to park accurately and safely.

Easy Installation