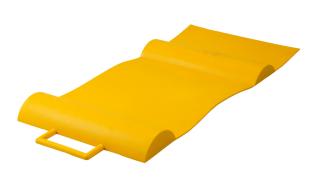

## PARKING MAT STOP - YELLOW

- High visible yellow
- Light weight and easy to handle
- Ideal for use in garages, driveways, or parking lots
- Designed in Australia for Australian conditions

The Parking Mat Stop in vibrant yellow colour is designed to make parking hassle-free and safe.

Measuring 640mm in length, 40mm in height, and 305mm in width, and weighing only 1.4kg, it is lightweight and easy to handle.

Made of durable and long-lasting materials, this Parking Mat Stop is ideal for use in garages, driveways, or parking lots.

Its anti-slip design keeps it firmly in place, and the bright yellow colour ensures high visibility in all light conditions, making it easy to park accurately and safely.

Easy Installation