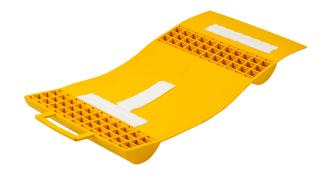

## PARKING MAT STOP - YELLOW

- High visible yellow
- Light weight and easy to handle
- Ideal for use in garages, driveways, or parking lots
- Designed in Australia for Australian conditions

The Parking Mat Stop in vibrant yellow colour is designed to make parking hassle-free and safe.

Its anti-slip design keeps it firmly in place, and the bright yellow colour ensures high visibility in all light conditions, making it easy to park accurately and safely.

Easy Installation