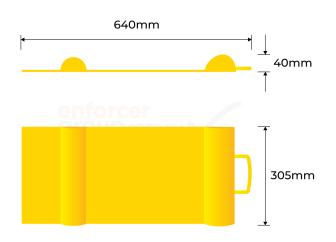

## **PRODUCT SPECS**

| Product Code: | WS-PMS-Y |
|---------------|----------|
| Length:       | 640mm    |
| Height:       | 40mm     |
| Width:        | 305mm    |
| Weight:       | 1.4kg    |

Measuring 640mm in length, 40mm in height, and 305mm in width, and weighing only 1.4kg, it is lightweight and easy to handle.

Made of durable and long-lasting materials, this Parking Mat Stop is ideal for use in garages, driveways, or parking lots.