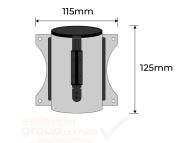

## **PRODUCT SPECS**

| Product Code: | : WMB-SS-R                              |
|---------------|-----------------------------------------|
| Height:       | 125mm                                   |
| Width:        | 115mm                                   |
| Weight:       | 0.5 kg                                  |
| Strap Length: | 5 metre                                 |
| Fixings:      | Included                                |
| Finish:       | Stainless Steel with<br>Red Nylon Strap |