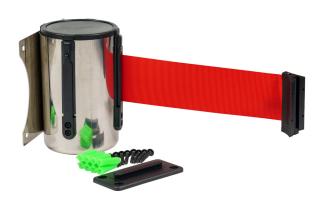

## WALL MOUNT RETRACTABLE BARRIER STAINLESS STEEL WITH RED BELT

- Manufactured from Stainless Steel
- 5 metre Nylon Strap
- Easy to install

Enforcer Group's Wall Mount Retractable Barrier is a durable and sleek crowd control solution.

Made of stainless steel with a red nylon belt, it's perfect for managing queues in any setting.

Easy to install and use, it's stable and effective

Easy Installation