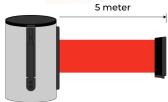

## **PRODUCT SPECS**

| Product Code: | : WMB-SS-R                              |
|---------------|-----------------------------------------|
| Height:       | 125mm                                   |
| Width:        | 115mm                                   |
| Weight:       | 0.5 kg                                  |
| Strap Length: | 5 metre                                 |
| Fixings:      | Included                                |
| Finish:       | Stainless Steel with<br>Red Nylon Strap |

## WALL MOUNT RETRACTABLE BARRIER STAINLESS STEEL WITH RED BELT

- Manufactured from Stainless Steel
- 5 metre Nylon Strap
- Easy to install

Enforcer Group's Wall Mount Retractable Barrier is a durable and sleek crowd control solution.