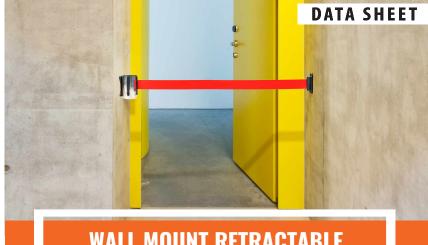

## WALL MOUNT RETRACTABLE BARRIER STAINLESS STEEL WITH RED BELT

- Manufactured from Stainless Steel
- 5 metre Nylon Strap
- Easy to install

Enforcer Group's Wall Mount Retractable Barrier is a durable and sleek crowd control solution.

Made of stainless steel with a red nylon belt, it's perfect for managing queues in any setting.

Easy to install and use, it's stable and effective

Easy Installation