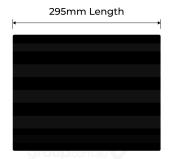

## **PRODUCT SPECS**

| Product Code | : WCR-BL                |
|--------------|-------------------------|
| Length:      | 295mm                   |
| Width:       | 255mm                   |
| Height:      | 150mm                   |
| Weight:      | 4.5kg                   |
| Finish:      | Black - Recycled Rubber |