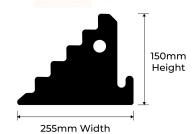

## **PRODUCT SPECS**

| Product Code | : WCR-BL                |
|--------------|-------------------------|
| Length:      | 295mm                   |
| Width:       | 255mm                   |
| Height:      | 150mm                   |
| Weight:      | 4.5kg                   |
| Finish:      | Black - Recycled Rubber |