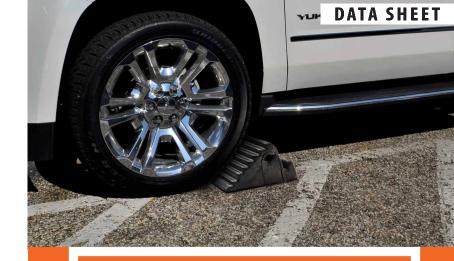

## **PRODUCT SPECS**





| Product Code | : WCR-BL                |
|--------------|-------------------------|
| Length:      | 295mm                   |
| Width:       | 255mm                   |
| Height:      | 150mm                   |
| Weight:      | 4.5kg                   |
| Finish:      | Black - Recycled Rubber |







## WHEEL CHOCK RUBBER LARGE - BLACK

- Made of Recycled Rubber
- Easy to store and transport
- Lightweight design

The Wheel Chock Rubber Large - Black is a tough and dependable product to stop vehicles from rolling or moving while they are packed or being serviced.

This chock, made of recycled rubber, provides outstanding grip on a variety of surfaces to maximise safety for both pedestrian and vehicles.

It is a necessary tool for any motorists or mechanics, an easy to store and transport with its small size and lightweight design.







Easy Installation