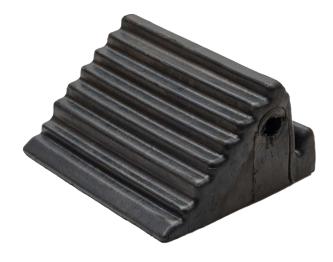

## WHEEL CHOCK RUBBER LARGE - BLACK

- Made of Recycled Rubber
- Easy to store and transport
- Lightweight design

The Wheel Chock Rubber Large - Black is a tough and dependable product to stop vehicles from rolling or moving while they are packed or being serviced.

This chock, made of recycled rubber, provides outstanding grip on a variety of surfaces to maximise safety for both pedestrian and vehicles.

It is a necessary tool for any motorists or mechanics, an easy to store and transport with its small size and lightweight design.