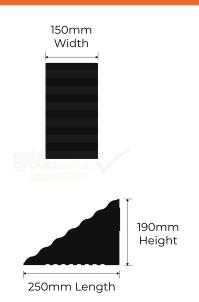

## **PRODUCT SPECS**

| Product Code | : WCR-B                 |
|--------------|-------------------------|
| Length:      | 250mm                   |
| Width:       | 150mm                   |
| Height:      | 190mm                   |
| Weight:      | 2.5kg                   |
| Finish:      | Black - Recycled Rubber |