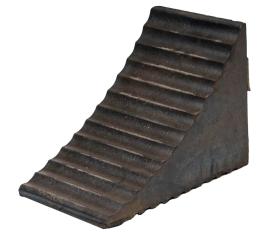

## WHEEL CHOCK RUBBER - BLACK

- Made of Recycled Rubber
- Easy to store and transport
- Lightweight design

The Enforcer Group Wheel Chock Rubber - Black is a tough and dependable product to stop vehicles from rolling or moving while they are packed or being serviced.

This chock, made of recycled rubber, provides outstanding grip on a variety of surfaces to maximise safety for both pedestrian and vehicles.

It is a necessary tool for any motorists or mechanics, an easy to store and transport with its small size and lightweight design.