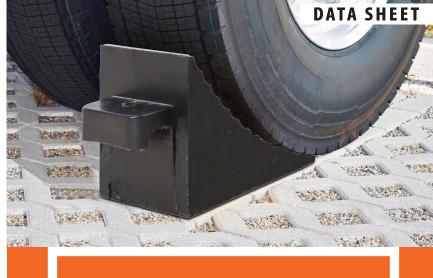

## WHEEL CHOCK RUBBER - BLACK

- Made of Recycled Rubber
- Easy to store and transport
- Lightweight design

The Enforcer Group Wheel Chock Rubber - Black is a tough and dependable product to stop vehicles from rolling or moving while they are packed or being serviced.

This chock, made of recycled rubber, provides outstanding grip on a variety of surfaces to maximise safety for both pedestrian and vehicles.

It is a necessary tool for any motorists or mechanics, an easy to store and transport with its small size and lightweight design.