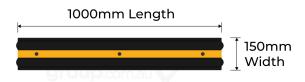

## **PRODUCT SPECS**

**1** 55mm Height

| Product Code: | : WBR-1000                                   |
|---------------|----------------------------------------------|
| Length:       | 1000mm                                       |
| Height:       | 55mm                                         |
| Width:        | 150mm                                        |
| Weight:       | 5kg                                          |
| Fixings:      | 12mm holes                                   |
| Finish:       | Black with high-visibility yellow reflectors |