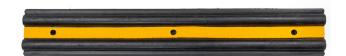

## WALL BUMPER RUBBER - 1000MM

- Manufactured from fiber reinforced prime rubber containing nylon and polyester.
- All models have predrilled, countersunk mounting holes for easy installation, and are drilled to accept anchor bolts.
- Appropriate for outdoor or indoor protection.
- For commercial loading docks, warehouses, parking garages, and marinas.
- For vehicles such as tow trucks, trailers, and heavy-duty construction equipment.
- In-plant wall protection from forklifts and other material handling vehicles.