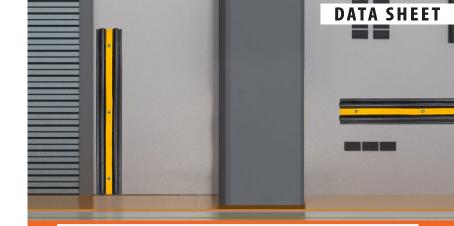

Wall bumpers protect the wall of your loading dock from damage.

Loading dock bumpers are a cheaper and easy way to preserve the edge of your loading dock from low trucks and forklift damage.

Wall dock bumpers can also be used inside your warehouse as wall protection from forklifts and other material handling equipment.