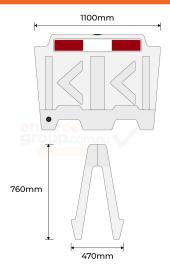

## PRODUCT SPECS

| Product Code:           | : WB-W                    |
|-------------------------|---------------------------|
| Length:                 | 1100mm                    |
| Width:                  | 470mm Bottom<br>100mm Top |
| Height:                 | 760mm                     |
| Weight:                 | 7kg                       |
| Water filled<br>Weight: | 50Kg                      |
| Finish:                 | White                     |