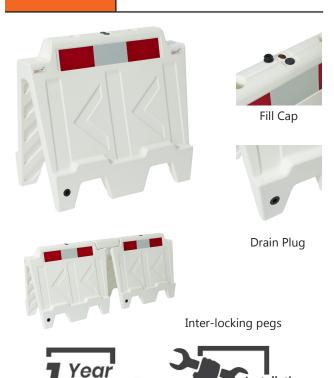

## **WATER FILLED BARRIER - WHITE**

- Water filled barreir ensures safety in urban and construction environments
- The product is compact, can easily be stacked and stored
- Engineered to withstand Australian weather and environmental conditions
- Can be filled to 50kg for stability and effective water containment

The Water Filled Barrier – White is not just a static barricading solution; it's adaptable to your needs. It can be filled to a substantial weight of 50kg when needed, which provides stability.

Its lightweight empty state makes it easy to and manoeuvre. Installation straightforward, and it can be quickly filled and deployed to meet specific requirements. Whether you need to delineate construction sites, manage traffic flow, secure events, or protect sensitive areas, the Water Filled Barrier – White is your go-to product.