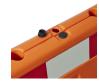

## PRODUCT SPECS



| Product Code            | : WB-O                    |
|-------------------------|---------------------------|
| Length:                 | 1100mm                    |
| Width:                  | 470mm Bottom<br>100mm Top |
| Height:                 | 760mm                     |
| Weight:                 | 7kg                       |
| Water filled<br>Weight: | 50Kg                      |
| Finish:                 | Orange                    |





Fill Cap



Drain Plug



Inter-locking pegs







## **WATER FILLED BARRIER - ORANGE**

- Bright orange colour ensures safety in urban and construction environments
- The product is compact, can easily be stacked and stored
- Engineered to withstand Australian weather and environmental conditions
- Can be filled to 50kg for stability and effective water containment

The Water Filled Barrier – Orange is not just a static barricading solution; it's adaptable to your needs. It can be filled to a substantial weight of 50kg when needed, which provides stability.

Its lightweight empty state makes it easy to and manoeuvre. Installation straightforward, and it can be quickly filled and deployed to meet specific requirements. Whether you need to delineate construction sites, manage traffic flo