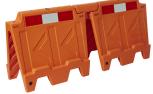

## PRODUCT SPECS

| Product Code            | : WB-O                    |
|-------------------------|---------------------------|
| Length:                 | 1100mm                    |
| Width:                  | 470mm Bottom<br>100mm Top |
| Height:                 | 760mm                     |
| Weight:                 | 7kg                       |
| Water filled<br>Weight: | 50Kg                      |
| Finish:                 | Orange                    |

## **WATER FILLED BARRIER - ORANGE**

- Bright orange colour ensures safety in urban and construction environments
- The product is compact, can easily be stacked and stored
- Engineered to withstand Australian weather and environmental conditions
- Can be filled to 50kg for stability and effective water containment

The Water Filled Barrier – Orange is not just a static barricading solution; it's adaptable to your needs. It can be filled to a substantial weight of 50kg when needed, which provides stability.

Its lightweight empty state makes it easy to and manoeuvre. Installation straightforward, and it can be quickly filled and deployed to meet specific requirements. Whether you need to delineate construction sites, manage traffic flow, secure events, or protect sensitive areas, the Water Filled Barrier – Orange is your goto product.