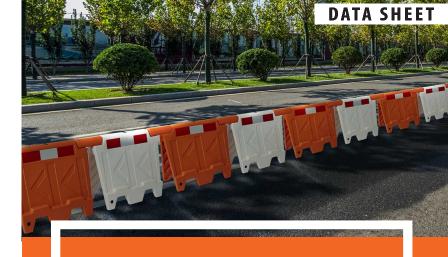

## **WATER FILLED BARRIER - ORANGE**

- Bright orange colour ensures safety in urban and construction environments
- The product is compact, can easily be stacked and stored
- Engineered to withstand Australian weather and environmental conditions
- Can be filled to 50kg for stability and effective water containment

The Water Filled Barrier – Orange is not just a static barricading solution; it's adaptable to your needs. It can be filled to a substantial weight of 50kg when needed, which provides stability.

Its lightweight empty state makes it easy to and manoeuvre. Installation straightforward, and it can be quickly filled and deployed to meet specific requirements. Whether you need to delineate construction sites, manage traffic flow, secure events, or protect sensitive areas, the Water Filled Barrier – Orange is your goto product.