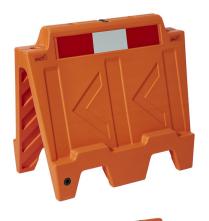

## **WATER FILLED BARRIER - ORANGE**

- Bright orange colour ensures safety in urban and construction environments
- The product is compact, can easily be stacked and stored
- Engineered to withstand Australian weather and environmental conditions
- Can be filled to 50kg for stability and effective water containment

The Water Filled Barrier – Orange is not just a static barricading solution; it's adaptable to your needs. It can be filled to a substantial weight of 50kg when needed, which provides stability.

Its lightweight empty state makes it easy to and manoeuvre. Installation straightforward, and it can be quickly filled and deployed to meet specific requirements. Whether you need to delineate construction sites, manage traffic flow, secure events, or protect sensitive areas, the Water Filled Barrier – Orange is your goto product.