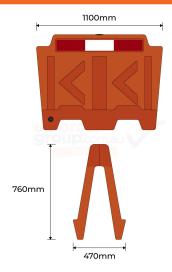

## PRODUCT SPECS

| Product Code            | : WB-O                    |
|-------------------------|---------------------------|
| Length:                 | 1100mm                    |
| Width:                  | 470mm Bottom<br>100mm Top |
| Height:                 | 760mm                     |
| Weight:                 | 7kg                       |
| Water filled<br>Weight: | 50Kg                      |
| Finish:                 | Orange                    |