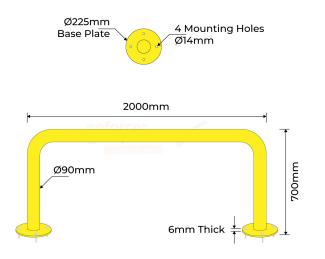

## **PRODUCT SPECS**

| Product Code:   | UB90-SM-Y-2M                                                           |
|-----------------|------------------------------------------------------------------------|
| Diameter:       | 90mm                                                                   |
| Length:         | 2000mm                                                                 |
| Height:         | 700mm                                                                  |
| Weight:         | 25kg                                                                   |
| Wall Thickness: | -                                                                      |
| waii mickness:  | 3mm                                                                    |
| Base Plate:     | 3mm<br>225mm diameter, 6mm<br>thick, 4 mounting holes<br>14mm diameter |