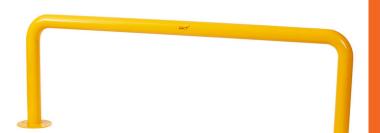

## U-BAR BOLLARD - 90MM x 2 METER SURFACE MOUNTED -YELLOW

- Powder Coated Yellow for high visibility
- Made of galvanized steel, Rust and corrosionresistant
- 90mm diameter and 2-meter length,
- Surface-mounted, Provides a physical barrier for protection
- U-shaped design for added strength and stability
- Easy to install and maintain
- Ideal for providing added protection to any property

The U-Bar Bollard - 90mm x 2 Meter Surface Mounted - Yellow is a sturdy and effective way to protect your property.

This bollard is made of Galvanised steel, making it resistant to rust and corrosion, and powder-coated yellow for high visibility.

It is designed to be surface-mounted, providing a physical barrier to protect buildings, vehicles, and pedestrians from potential collisions.

The U-shaped design of the bollard adds an extra layer of strength and stability, making it a reliable and durable solution.