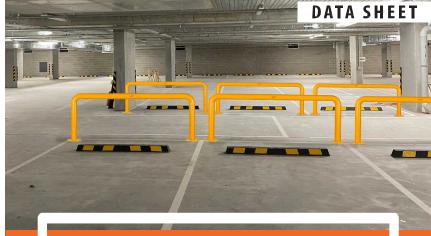

The U-Bar Bollard - 90mm x 2 Meter Surface Mounted - Yellow is a sturdy and effective way to protect your property.

This bollard is made of Galvanised steel, making it resistant to rust and corrosion, and powder-coated yellow for high visibility.

It is designed to be surface-mounted, providing a physical barrier to protect buildings, vehicles, and pedestrians from potential collisions.

The U-shaped design of the bollard adds an extra layer of strength and stability, making it a reliable and durable solution.