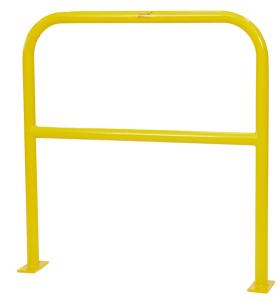

## **RAIL - YELLOW - 1 METRE**

- Powder coated finish
- Lightweight easy to install by one person
- Designed in Australia for Australian conditions
- Installation Service is available

The U-Bar Double Hand Rail - Yellow 1 metre is the perfect solution for providing sturdy support and safety for any environment.

It is designed with a 48mm diameter, 3mm wall thickness, ensuring a robust and durable construction. It stands at a height of 1040mm and spans a length of 1000mm, making it a versatile option for a variety of spaces.

Crafted from high-quality materials, it has a yellow powder-coated finish that not only adds an aesthetic appeal but also provides resistance against corrosion. The handrail also comes equipped with a base plate measuring 150mm x 75mm x 10mm thick, and 14mm fixing holes for easy and secure installation.