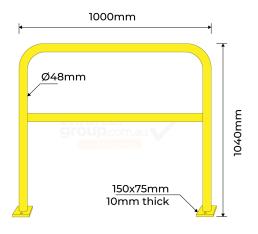

## PRODUCT SPECS

| Product Code  | : UB-HR-Y-1                                      |
|---------------|--------------------------------------------------|
| Diameter:     | 48mm                                             |
| Height:       | 1040mm                                           |
| Length:       | 1000mm                                           |
| Wall Thicknes | s: 3mm                                           |
| Weight:       | 13.5kg                                           |
| Base Plate:   | 150mm x 75mm<br>x 10mm thick x<br>4 fixing holes |
| Finish:       | Powder Coated<br>Safety Yellow                   |

It is designed with a 48mm diameter, 3mm wall thickness, ensuring a robust and durable construction. It stands at a height of 1040mm and spans a length of 1000mm, making it a versatile option for a variety of spaces.

Crafted from high-quality materials, it has a yellow powder-coated finish that not only adds an aesthetic appeal but also provides resistance against corrosion. The handrail also comes equipped with a base plate measuring 150mm x 75mm x 10mm thick, and 14mm fixing holes for easy and secure installation.