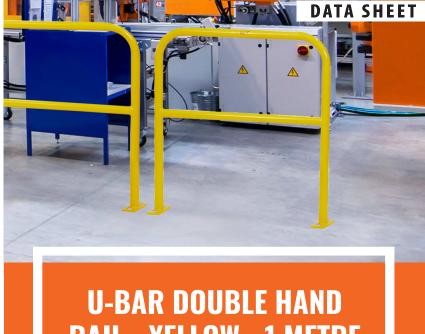

## **RAIL - YELLOW - 1 METRE**

- Powder coated finish
- Lightweight easy to install by one person
- Designed in Australia for Australian conditions
- Installation Service is available

The U-Bar Double Hand Rail - Yellow 1 metre is the perfect solution for providing sturdy support and safety for any environment.