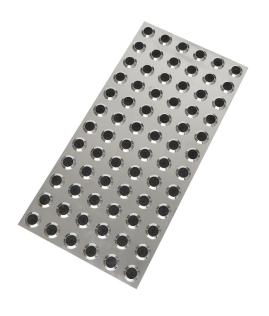

**Drill and Screw** Fixing:

- Manufactured from 316 Stainless Steel
- Hazard tactile with Corborundum infill
- Beveled edges to reduce trip hazards
- Easy installation

The Stainless Steel Tactile Plate 316 With Black Carborundum Infill 300x600 is an effective and adaptable option for spaces where individual studs are insufficient. The plate is constructed of 316 Stainless Steel and has 72 tactile indicators that are fully welded and fastened through the plate, making them impossible to remove or push off.