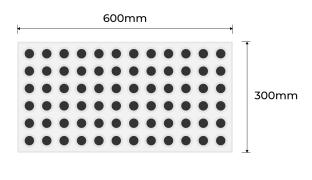

## **PRODUCT SPECS**

Product Code: Ti-SSP-BC-30x60

Size: 300x600mm

Configuration: Hazard

Black Insert:

Carborundum

茾 6.8mm

Finish: 316 Stainless Steel

**Drill and Screw** Fixing:

- Manufactured from 316 Stainless Steel
- Hazard tactile with Corborundum infill
- Beveled edges to reduce trip hazards
- Easy installation

The Stainless Steel Tactile Plate 316 With Black Carborundum Infill 300x600 is an effective and adaptable option for spaces where individual studs are insufficient. The plate is constructed of 316 Stainless Steel and has 72 tactile indicators that are fully welded and fastened through the plate, making them impossible to remove or push off.