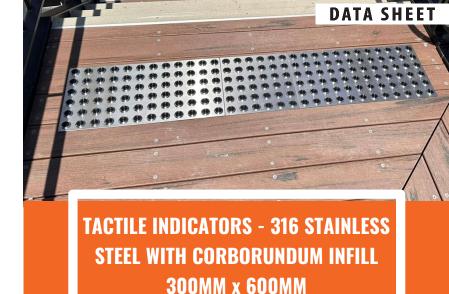

**Drill and Screw** Fixing:

- Manufactured from 316 Stainless Steel
- Hazard tactile with Corborundum infill
- Beveled edges to reduce trip hazards
- Easy installation

The Stainless Steel Tactile Plate 316 With Black Carborundum Infill 300x600 is an effective and adaptable option for spaces where individual studs are insufficient. The plate is constructed of 316 Stainless Steel and has 72 tactile indicators that are fully welded and fastened through the plate, making them impossible to remove or push off.

Australian Standards **Approved** 

Installation