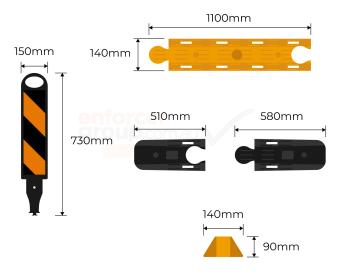

#### **Middle Section**

| Product Code: | TLKS-M-Yellow/Black                                  |
|---------------|------------------------------------------------------|
| Length:       | 1100mm                                               |
| Height:       | 90mm                                                 |
| Width:        | 140mm                                                |
| Weight:       | 13kg                                                 |
| Finish:       | Yellow/Black Section With<br>White Reflective Panels |

### **End Caps**

| Product Code: | TLKS-EP-Yellow/Black                              |
|---------------|---------------------------------------------------|
| Length:       | Female End - 510mm<br>Male End - 580mm            |
| Height:       | 90mm                                              |
| Width:        | 140mm                                             |
| Weight:       | 6kg                                               |
| Finish:       | Yellow/Black Ends With<br>White Reflective Panels |

### **Panel Blades**

| Length: | 730mm                                     |
|---------|-------------------------------------------|
| Width:  | 150mm                                     |
| Finish: | Orange or Black with<br>Reflective Panels |