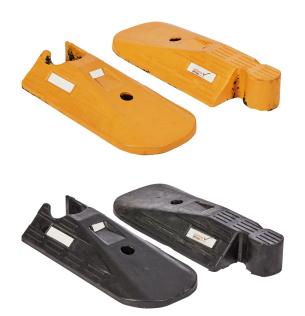

### **End Caps**

| Product Code: | TLKS-EP-Yellow/Black                              |
|---------------|---------------------------------------------------|
| Length:       | Female End - 510mm<br>Male End - 580mm            |
| Height:       | 90mm                                              |
| Width:        | 140mm                                             |
| Weight:       | 6kg                                               |
| Finish:       | Yellow/Black Ends With<br>White Reflective Panels |