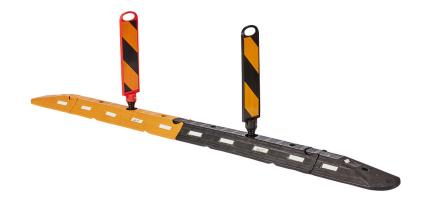

#### **Middle Section**

| Product Code: | TLKS-M-Yellow/Black                                  |
|---------------|------------------------------------------------------|
| Length:       | 1100mm                                               |
| Height:       | 90mm                                                 |
| Width:        | 140mm                                                |
| Weight:       | 13kg                                                 |
| Finish:       | Yellow/Black Section With<br>White Reflective Panels |

Page 1 of 2

- Modular design allows for easy installation and configuration
- Painted with reflective striping for high visibility in poor conditions
- Separates lanes of traffic and directs the flow of vehicles
- Improves traffic safety and efficiency
- Essential for roads and highways

The Traffic Lane Kerb Separators are a durable and effective solution for separating lanes of traffic and directing the flow of vehicles.

They are designed in a modular fashion, allowing them to be easily installed and configured to fit the layout of any road.

The traffic lane kerb separators are painted with reflective striping, making them highly visible at night and in poor weather conditions.

They are an essential addition to any road or highway, helping to improve traffic safety and efficiency.