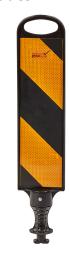

### **Panel Blades**

| Length: | 730mm                                     |
|---------|-------------------------------------------|
| Width:  | 150mm                                     |
| Finish: | Orange or Black with<br>Reflective Panels |