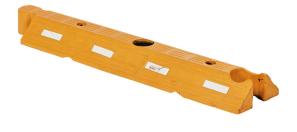

#### **Middle Section**

| Product Code: | TLKS-M-Yellow/Black                                  |
|---------------|------------------------------------------------------|
| Length:       | 1100mm                                               |
| Height:       | 90mm                                                 |
| Width:        | 140mm                                                |
| Weight:       | 13kg                                                 |
| Finish:       | Yellow/Black Section With<br>White Reflective Panels |

Page 1 of 2

- Modular design allows for easy installation and configuration
- Painted with reflective striping for high visibility in poor conditions
- Separates lanes of traffic and directs the flow of vehicles
- Improves traffic safety and efficiency
- Essential for roads and highways

The Traffic Lane Kerb Separators are a durable and effective solution for separating lanes of traffic and directing the flow of vehicles.

They are designed in a modular fashion, allowing them to be easily installed and configured to fit the layout of any road.