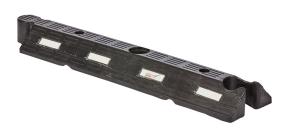

#### **Middle Section**

| Product Code: | TLKS-M-Yellow/Black                                  |
|---------------|------------------------------------------------------|
| Length:       | 1100mm                                               |
| Height:       | 90mm                                                 |
| Width:        | 140mm                                                |
| Weight:       | 13kg                                                 |
| Finish:       | Yellow/Black Section With<br>White Reflective Panels |

Page 1 of 2

- Modular design allows for easy installation and configuration
- Painted with reflective striping for high visibility in poor conditions
- Separates lanes of traffic and directs the flow of vehicles
- Improves traffic safety and efficiency
- Essential for roads and highways

The Traffic Lane Kerb Separators are a durable and effective solution for separating lanes of traffic and directing the flow of vehicles.

They are designed in a modular fashion, allowing them to be easily installed and configured to fit the layout of any road.