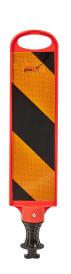

### **Panel Blades**

| Length: | 730mm                                     |
|---------|-------------------------------------------|
| Width:  | 150mm                                     |
| Finish: | Orange or Black with<br>Reflective Panels |