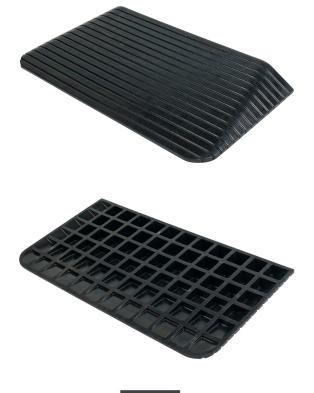

## THRESHOLD DOOR ACCESS RAMP - 900x75MM HIGH

- Built to withstand heavy daily use
- Unique pattern to prevent slips
- Easy to maintain
- Can be used in both commercial and domestic settings

Enforcer Group Threshold Door Access Ramp measures 900mm long and 75mm high is your reliable solution designed to elevate accessibility and safety to unprecedented levels. It is the perfect size for doorways. It provides a smooth transition without compromising safety. Its design is thoughtful.

The ramp is made from high-quality materials. It is built to withstand heavy daily use and various weather conditions. Enforcer Group is committed to safe workplaces. It will make your space more inclusive by improving accessibility.