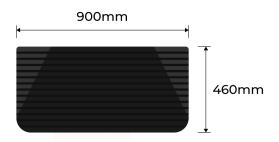

## **PRODUCT SPECS**

| Product Code | : TDR-900x75 |
|--------------|--------------|
| Length:      | 900mm        |
| Width:       | 460mm        |
| Height:      | 75mm         |
| Weight:      | 14kg         |
| Finish:      | Black        |
|              |              |
|              |              |