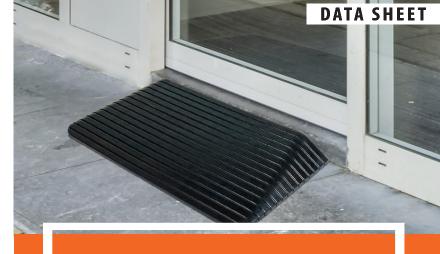

## THRESHOLD DOOR ACCESS RAMP - 900x75MM HIGH

- Built to withstand heavy daily use
- Unique pattern to prevent slips
- Easy to maintain
- Can be used in both commercial and domestic settings

Enforcer Group Threshold Door Access Ramp measures 900mm long and 75mm high is your reliable solution designed to elevate accessibility and safety to unprecedented levels. It is the perfect size for doorways. It provides a smooth transition without compromising safety. Its design is thoughtful.

It can be used in homes, businesses, or public spaces. It creates entries without barriers. This ramp significantly enhances accessibility for wheelchairs, pedestrians, and individuals with mobility challenges, ensuring a smooth and barrier-free transition.