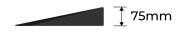

## **PRODUCT SPECS**

| Product Code | : TDR-900x75 |
|--------------|--------------|
| Length:      | 900mm        |
| Width:       | 460mm        |
| Height:      | 75mm         |
| Weight:      | 14kg         |
| Finish:      | Black        |
|              |              |
|              |              |