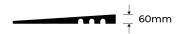

## **PRODUCT SPECS**

| Product Code: | : TDR-1070x60 |
|---------------|---------------|
| Length:       | 1070mm        |
| Width:        | 610mm         |
| Height:       | 60mm          |
| Weight:       | 17kg          |
| Finish:       | Black         |
|               |               |
|               |               |

## THRESHOLD DOOR ACCESS RAMP - 1070X60MM HIGH

- Built to withstand heavy daily use
- Unique pattern to prevent slips
- Easy to maintain
- Can be used in both commercial and domestic settings

Enforcer Group Threshold Door Access Ramp measures 1070mm long and 60mm high. It is the perfect size for doorways. It provides a smooth transition without compromising safety. Its design is thoughtful.