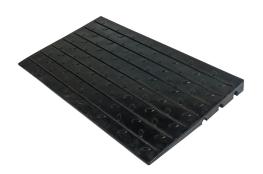

## THRESHOLD DOOR ACCESS RAMP - 1070X60MM HIGH

- Built to withstand heavy daily use
- Unique pattern to prevent slips
- Easy to maintain
- Can be used in both commercial and domestic settings

Enforcer Group Threshold Door Access Ramp measures 1070mm long and 60mm high. It is the perfect size for doorways. It provides a smooth transition without compromising safety. Its design is thoughtful.

The ramp is made from high-quality materials. It is built to withstand heavy daily use and various weather conditions. Enforcer Group is committed to safe workplaces. It will make your space more inclusive by improving accessibility.