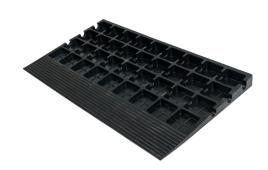

## THRESHOLD DOOR ACCESS RAMP - 1070X60MM HIGH

- Built to withstand heavy daily use
- Unique pattern to prevent slips
- Easy to maintain
- Can be used in both commercial and domestic settings

Enforcer Group Threshold Door Access Ramp measures 1070mm long and 60mm high. It is the perfect size for doorways. It provides a smooth transition without compromising safety. Its design is thoughtful.

The ramp is made from high-quality materials. It is built to withstand heavy daily use and various weather conditions. Enforcer Group is committed to safe workplaces. It will make your space more inclusive by improving accessibility.