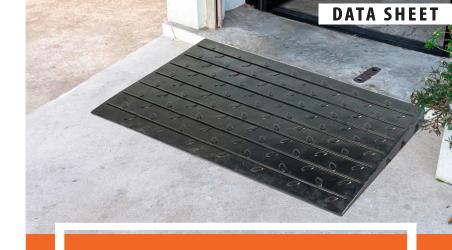

## THRESHOLD DOOR ACCESS RAMP - 1070X60MM HIGH

- Built to withstand heavy daily use
- Unique pattern to prevent slips
- Easy to maintain
- Can be used in both commercial and domestic settings

Enforcer Group Threshold Door Access Ramp measures 1070mm long and 60mm high. It is the perfect size for doorways. It provides a smooth transition without compromising safety. Its design is thoughtful.