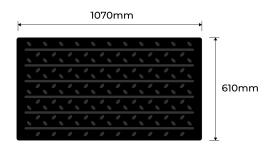

## **PRODUCT SPECS**

| Product Code: | : TDR-1070x60 |
|---------------|---------------|
| Length:       | 1070mm        |
| Width:        | 610mm         |
| Height:       | 60mm          |
| Weight:       | 17kg          |
| Finish:       | Black         |
|               |               |
|               |               |

## THRESHOLD DOOR ACCESS RAMP - 1070X60MM HIGH

- Built to withstand heavy daily use
- Unique pattern to prevent slips
- Easy to maintain
- Can be used in both commercial and domestic settings

Enforcer Group Threshold Door Access Ramp measures 1070mm long and 60mm high. It is the perfect size for doorways. It provides a smooth transition without compromising safety. Its design is thoughtful.