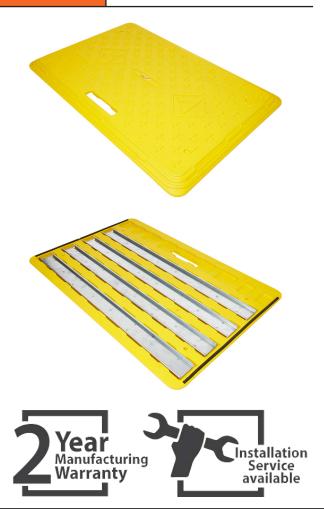

## TRENCH COVER - 1200X800MM

- Highly visibile Yellow
- Anti-Slip pattern on top for safety
- Steel strip backing to bear loads
- Can be used indoors and outdoors

Enforcer Group's Yellow Trench Cover with Steel Strip Backing, is a reliable solution for ensuring safety in areas with open trenches.

For added stability and security, our trench cover is designed with a grip on the bottom. This feature ensures that the cover stays firmly in place, even in high-traffic zones or adverse weather conditions. Whether you're working on construction sites, road repairs, or any project involving trenches, our yellow trench cover with steel strip backing is the ideal choice to maintain safety and prevent accidents. Trust in its durability and reliability to keep your work environment secure.