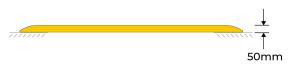

## **PRODUCT SPECS**

| Product Code: | TC-120X80 |
|---------------|-----------|
| Length:       | 1200mm    |
| Height:       | 800mm     |
| Thickness:    | 50mm      |
| Weight:       | 14kg      |
| Finish:       | Yellow    |
|               |           |