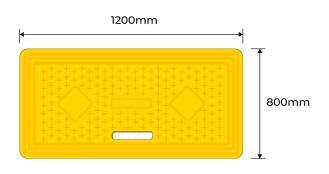

## **PRODUCT SPECS**

| Product Code: | TC-120X80 |
|---------------|-----------|
| Length:       | 1200mm    |
| Height:       | 800mm     |
| Thickness:    | 50mm      |
| Weight:       | 14kg      |
| Finish:       | Yellow    |
|               |           |

This cover measures 1200x800mm, providing ample coverage for trench openings. Safety is our top priority, which is why this trench cover features an anti-slip pattern on the top surface. This ensures that pedestrians and workers can confidently traverse the area without the risk of slipping or accidents.