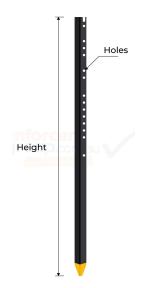

## PRODUCT SPECS

| Product<br>Code | Length                | No. of<br>Holes | Each<br>Weight |
|-----------------|-----------------------|-----------------|----------------|
| SPB-L-1350      | 1350mm                | 11              | 1.86Kg         |
| SPB-LD-1500     | 1500mm                | 14              | 2.07Kg         |
| SPB-LD-1650     | 1650mm                | 14              | 2.28Kg         |
| SPB-LD-1800     | 1800mm                | 14              | 2.48Kg         |
| Finish:         | Black Bitumen Coating |                 |                |