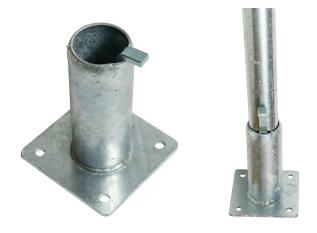

## SIGN POST SLEEVE SURFACE Mounted

- Manufactured from Galvanised Steel
- Fits 60mm diameter pole
- Easy to install on the ground

The Sign Post Sleeve Surface Mounted Including Wedge Key is a cylindrical metal accessory suitable for sign posts. The wedge key has a diameter of 60mm and a height of 200mm. It weighs 2kg and comes in silver/galvanised steel finish.

This wedge key includes a base plate measuring 150mm by 150mm with 4 mounting holes of 12mm each.

Easy Installation