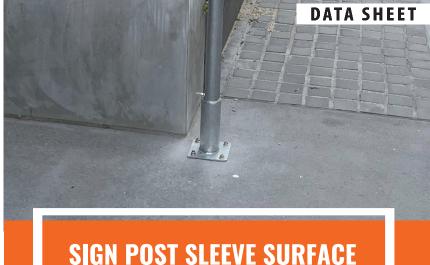

## SIGN POST SLEEVE SURFACE Mounted

- Manufactured from Galvanised Steel
- Fits 60mm diameter pole
- Easy to install on the ground

The Sign Post Sleeve Surface Mounted Including Wedge Key is a cylindrical metal accessory suitable for sign posts. The wedge key has a diameter of 60mm and a height of 200mm. It weighs 2kg and comes in silver/galvanised steel finish.

This wedge key includes a base plate measuring 150mm by 150mm with 4 mounting holes of 12mm each.

Easy Installation