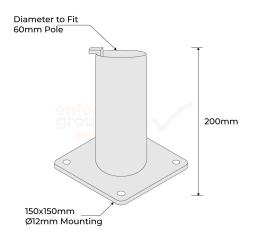

## **PRODUCT SPECS**

| Product Code:  | : SP-SPS-SM                            |
|----------------|----------------------------------------|
| Diameter to fi | t: 60mm                                |
| Height:        | 200mm                                  |
| Weight:        | 2kg                                    |
| Base plate:    | 150mm x 150mm 4<br>mounting holes 12mm |
| Finish:        | Silver / Galvanised Steel              |
|                |                                        |

## SIGN POST SLEEVE SURFACE Mounted

- Manufactured from Galvanised Steel
- Fits 60mm diameter pole
- Easy to install on the ground

The Sign Post Sleeve Surface Mounted Including Wedge Key is a cylindrical metal accessory suitable for sign posts. The wedge key has a diameter of 60mm and a height of 200mm. It weighs 2kg and comes in silver/galvanised steel finish.

This wedge key includes a base plate measuring 150mm by 150mm with 4 mounting holes of 12mm each.

Easy Installation