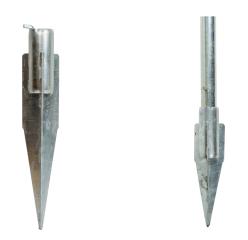

- Manufactured from Galvanised Steel
- Fits 60mm diameter pole
- Easy to install

The Sign Post Spike In Ground 600mm Including Wedge Key is a premium product made to simplify and hasten the installation of sign posts.

The spike fits sign posts with diameter 60mm, and has a height of 600mm, making it ideal for a variety of signage applications. Weighing just right at 2.6kg, it is a strong and durable option that makes your signs securely placed on the ground. The silver/galvanised steel coating provides durability and resistance to inclement weather, ensuring life and dependability.

A wedge key is included with the sign post spike to make installation faster and secure. A one-year guarantee is also included.

Easy Installation