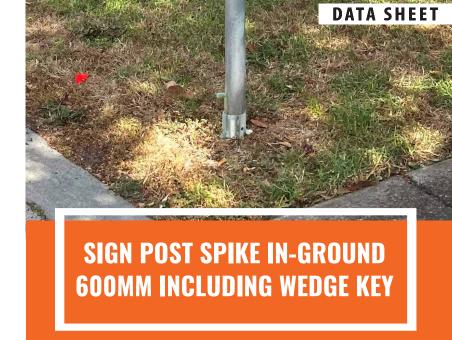

- Manufactured from Galvanised Steel
- Fits 60mm diameter pole
- Easy to install

The Sign Post Spike In Ground 600mm Including Wedge Key is a premium product made to simplify and hasten the installation of sign posts.

A wedge key is included with the sign post spike to make installation faster and secure. A one-year guarantee is also included.

Easy Installation