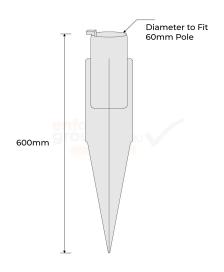

## **PRODUCT SPECS**

| Product Code:   | SP-SPS-IG600              |
|-----------------|---------------------------|
| Diameter to fit | : 60mm                    |
| Height:         | 600mm                     |
| Weight:         | 2.6kg                     |
| Finish:         | Silver / Galvanised Steel |
|                 |                           |

The spike fits sign posts with diameter 60mm, and has a height of 600mm, making it ideal for a variety of signage applications. Weighing just right at 2.6kg, it is a strong and durable option that makes your signs securely placed on the ground. The silver/galvanised steel coating provides durability and resistance to inclement weather, ensuring life and dependability.