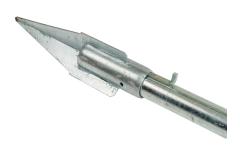

- Manufactured from Galvanised Steel
- Fits 60mm diameter pole
- Easy to install

The Sign Post Spike In-Ground 450mm Including Wedge Key is a premium product made to simplify and hasten the installation of sign posts.

A wedge key is included with the sign post spike to make installation faster and secure. A one-year guarantee is also included.

Easy Installation