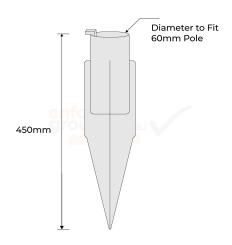

## **PRODUCT SPECS**

| Product Code   | : SP-SPS-IG450            |
|----------------|---------------------------|
| Diameter to fi | t: 60mm                   |
| Height:        | 450mm                     |
| Weight:        | 2.2kg                     |
| Finish:        | Silver / Galvanised Steel |

The spike fits sign posts with diameter 60mm post, and has a height of 450mm, making it ideal for a variety of signage applications. Weighing just right at 2.2kg, it is a strong and durable option that makes your signs securely placed on the ground. The silver/galvanised steel coating provides durability and resistance to inclement weather, ensuring life and dependability.