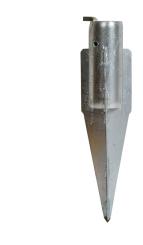

- Manufactured from Galvanised Steel
- Fits 60mm diameter pole
- Easy to install

The Sign Post Spike In-Ground 450mm Including Wedge Key is a premium product made to simplify and hasten the installation of sign posts.

The spike fits sign posts with diameter 60mm post, and has a height of 450mm, making it ideal for a variety of signage applications. Weighing just right at 2.2kg, it is a strong and durable option that makes your signs securely placed on the ground. The silver/galvanised steel coating provides durability and resistance to inclement weather, ensuring life and dependability.