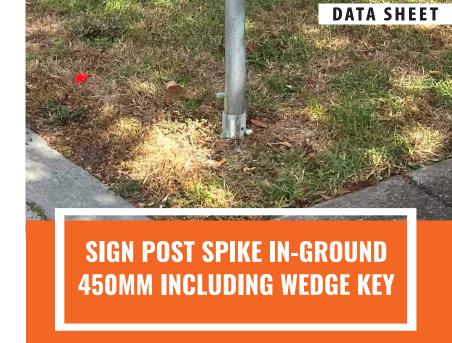

- Manufactured from Galvanised Steel
- Fits 60mm diameter pole
- Easy to install

The Sign Post Spike In-Ground 450mm Including Wedge Key is a premium product made to simplify and hasten the installation of sign posts.

A wedge key is included with the sign post spike to make installation faster and secure. A one-year guarantee is also included.

Easy Installation