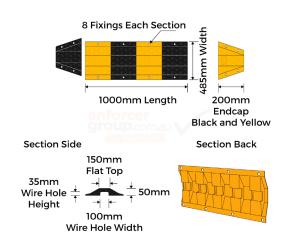

## **PRODUCT SPECS**

| Product Coc | le: SH-Steel                                                                              |
|-------------|-------------------------------------------------------------------------------------------|
| Length:     | 1 Meter or ½ Meter                                                                        |
| Height:     | 50mm                                                                                      |
| Width:      | 485mm<br>(150mm flat top)                                                                 |
| End Caps:   | 200mm Long                                                                                |
| Weight:     | 26Kg per Meter                                                                            |
| Colours:    | Black, Yellow                                                                             |
|             |                                                                                           |
| Fixing:     | 8 fixing each section.<br>14mm Hilti plug with<br>a 100mm coach Screw<br>and 12mm Washer. |