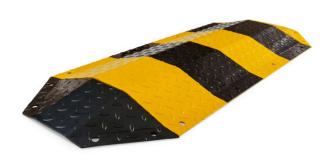

- Manufactured from Heavy Duty 5mm Steel
- Designed for heavy duty trucks and transport depots
- Load rated for B Double Trucks
- Black & Yellow markings for high visibility
- Fixing Bolts Included
- Installation Service is available

Enforcer Heavy Duty Metal speed hump comply to AS/NZS 2890.1:2004

Designed for high traffic areas where Heavy Duty traffic calming is required.

Metal Speed Humps have Black & Yellow markings for high visibility, designed to be strong and durable with 5mm Steel, easy to install or relocate, they don't crack or fade. End Caps are to round them off neatly to finish the job.