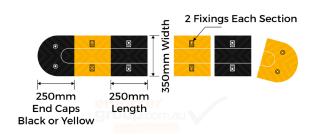

## **PRODUCT SPECS**

| Product Cod | e: SH-Rubber                                                                                |
|-------------|---------------------------------------------------------------------------------------------|
| Length:     | 250mm                                                                                       |
| Height:     | 50mm                                                                                        |
| Width:      | 350mm<br>(150mm flat top)                                                                   |
| Weight:     | 14kg per Meter                                                                              |
| End Caps:   | 250mm Long                                                                                  |
| Colours:    | Black, Yellow                                                                               |
|             |                                                                                             |
| Fixing:     | 2 fixing each section.<br>14mm Hilti plug<br>with a 100mm coach<br>Screw and 12mm<br>Washer |