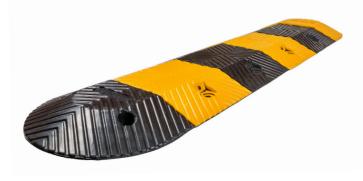

- Manufactured from new and recycled rubber
- Designed to be strong and durable with low noises
- Light weight easy to install by one person
- Built-in prismatic reflectors for enhanced night visibility
- Fixing Bolts Included (Concrete or Asphalt)
- Installation Service is Available

Enforcer Rubber Speed Hump comply to AS/ NZS 2890.1:2004 Environmentally friendly Manufactured from new and recycled rubber, Easy to install or relocate.

Designed to be strong and durable they don't crack or shrink, The sections measure up at 250mm long so it's easy to make the lengths you need knowing that 4 centre sections make 1 Metre, the End Caps are to round them off neatly to finish the job.

Suited to use in Concrete or Asphalt to Slow speeding drivers down in areas like Schools, Hospitals, Retirement Villages, Multi Story Car Parks, Caravan Parks, Can also be used as a liquid bunding if installed with a sealant. e.g. silastic.