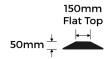

## **PRODUCT SPECS**

| Product Cod | e: SH-Rubber                                                                                |
|-------------|---------------------------------------------------------------------------------------------|
| Length:     | 250mm                                                                                       |
| Height:     | 50mm                                                                                        |
| Width:      | 350mm<br>(150mm flat top)                                                                   |
| Weight:     | 14kg per Meter                                                                              |
| End Caps:   | 250mm Long                                                                                  |
| Colours:    | Black, Yellow                                                                               |
|             |                                                                                             |
| Fixing:     | 2 fixing each section.<br>14mm Hilti plug<br>with a 100mm coach<br>Screw and 12mm<br>Washer |