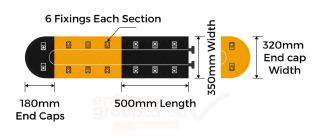

## **PRODUCT SPECS**

| Product Cod | e: SH-Plastic                                                                                 |
|-------------|-----------------------------------------------------------------------------------------------|
| Length:     | 500mm                                                                                         |
| Height:     | 40mm                                                                                          |
| Width:      | 350mm                                                                                         |
| End Caps:   | 180mm long x<br>320mm wide                                                                    |
| Weight:     | 3kg per Meter                                                                                 |
| Colours:    | Black, Yellow                                                                                 |
|             |                                                                                               |
| Fixing:     | 6 fixing each section.<br>14mm Hilti plug<br>with a 100mm coach<br>Screw and Fender<br>Washer |