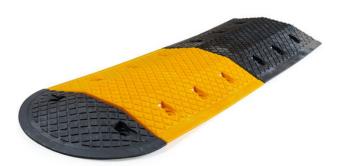

## www.enforcergroup.com.au

DATA SHEET

- Manufactured from Nylon Plastic with solid Yellow and Black colour
- Designed to slow speeding drivers down
- Light weight easy to install by one person
- Strong and durable for indoor and outdoor use
- Fixing Bolts Included (Concrete or Asphalt)
- Installation Service is available

Enforcer Plastic Speed Hump environmentally friendly Manufactured from Nylon Plastic with solid Yellow and Black colour, UV stablished. Unique Diamond shape for Anti Slip. designed to be Light weight, easy to install or relocate, with low noise.

Strong and durable for indoor and outdoor to use in the hot Australian sun, they don't fade, crack, or shrink, the End Caps are to round them off neatly to finish the job.

Suited to use in Concrete or Asphalt to Slow speeding drivers down in areas like Schools, Hospitals, Retirement Villages, Multi Story Car Parks, Caravan Parks, can also be used as a liquid bunding if installed with a sealant. e.g. silastic.