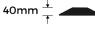

## **PRODUCT SPECS**

| Product Cod | e: SH-Plastic                                                                                 |
|-------------|-----------------------------------------------------------------------------------------------|
| Length:     | 500mm                                                                                         |
| Height:     | 40mm                                                                                          |
| Width:      | 350mm                                                                                         |
| End Caps:   | 180mm long x<br>320mm wide                                                                    |
| Weight:     | 3kg per Meter                                                                                 |
| Colours:    | Black, Yellow                                                                                 |
|             |                                                                                               |
| Fixing:     | 6 fixing each section.<br>14mm Hilti plug<br>with a 100mm coach<br>Screw and Fender<br>Washer |