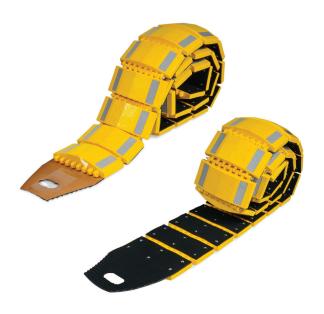

## SPEED HUMP PORTABLE ROLL OUT

- Manufactured from durable plastic
- Designed to be strong and durable
- Reflection tape in edges for greater visibility
- Lightweight easy to install or relocate
- Can be stored in the zipped bag after use
- Designed for Australian weather condition

Enforcer portable roll out speed humps is manufactured from durable plastic. Roll out speed hump is designed for temporary speed control applications.

Placed on the road to reduce speed in emergencies. Comes with a black zipped bag to store the hump after use.