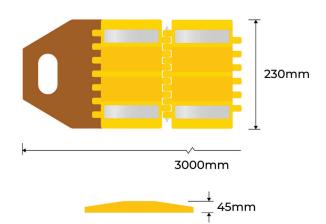

## **PRODUCT SPECS**

| Product Code | e: SH-PRO                    |
|--------------|------------------------------|
| Length:      | 3000mm                       |
| Height:      | 45mm                         |
| Width:       | 230mm                        |
| Weight:      | 13Kg                         |
| Colours:     | Yellow with reflection tapes |