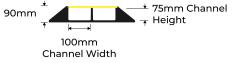

## **PRODUCT SPECS**

| Product Coc | le: SH-CP2CB                                 |
|-------------|----------------------------------------------|
| Length:     | 900mm                                        |
| Height:     | 90mm                                         |
| Width:      | 570mm                                        |
| Weight:     | 5kg                                          |
| Cable size: | 100mm x 75mm                                 |
| Colours:    | Black with high-visibility yellow cover      |
| Fixing:     | Interlocking modules,<br>no fixings required |