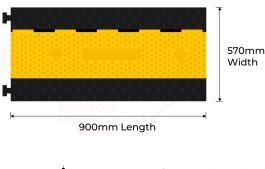

## **PRODUCT SPECS**

| Product Coc | le: SH-CP2CB                                 |
|-------------|----------------------------------------------|
| Length:     | 900mm                                        |
| Height:     | 90mm                                         |
| Width:      | 570mm                                        |
| Weight:     | 5kg                                          |
| Cable size: | 100mm x 75mm                                 |
| Colours:    | Black with high-visibility yellow cover      |
| Fixing:     | Interlocking modules,<br>no fixings required |