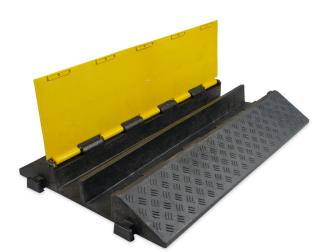

## CABLE PROTECTOR 2 CHANNEL SPEED HUMP- BIG

- Manufactured from new and recycled rubber
- Designed to be strong and durable with low noises
- Great for indoor or outdoor use
- Easy placement and removal of cables/hose lines with open-top style
- Interlocking modules, no fixings required
- Safety high-visibility yellow cover

Enforcer Cable Protectors are environmentally friendly manufactured from new and recycled rubber. Cable protectors are made to protect cables or leads and eliminate the risk of trips and falls from loose cabling. Designed to be strong and durable they don't crack or shrink. The sections interlock and multiple units can be connected for required