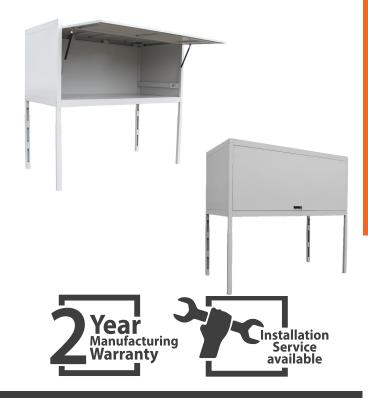

- Advanced Locking System
- Powder-coated matte white
- Two Gas Struts for Effortless Operation
- Extendable Legs
- Easy to Assemble
- Installation Service is available

Enforcer's Car Park Over Bonnet Cabinet is designed to fit snugly over your vehicle's bonnet, it optimises under utilised space. This cabinet is made of Galvanised steel with powder coated matte white finish.

It's perfect for keeping smaller items within arm's reach. Experience the convenience and elegance of our Car Park Storage Cabinets.

Keep your car park tidy, organised, and secure while adding a touch of sophistication to your space. Choose functionality and style with our matte white cabinets