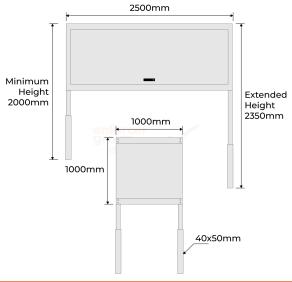

## **PRODUCT SPECS**

| Product Code            | : SC-OB-W                                  |
|-------------------------|--------------------------------------------|
| Box Height:             | 1000mm                                     |
| Box Width:              | 2500mm                                     |
| Box Depth:              | 1000mm                                     |
| Leg Height:             | 1000mm                                     |
| Extended<br>Leg Height: | 1350mm                                     |
| Weight:                 | 85kg                                       |
| Weight Capac            | ity: 450kg                                 |
| Finished:               | Galvanised Steel, Power coated matte white |