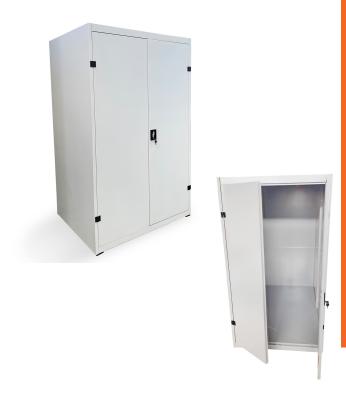

## CARPARK HIGH STORAGE CABINET

- Advanced Locking System
- Powder-coated matte white
- Two doors for easy access
- In-built lock with keys included

Maximise your vertical space with the Car Park High Storage Cabinet. It is an ideal choice for storing a variety of items, including tools, sports equipment, or seasonal items, providing the perfect solution for efficient storage.

Keep your car park tidy, organised, and secure while adding a touch of sophistication to your space.

Easy Installation