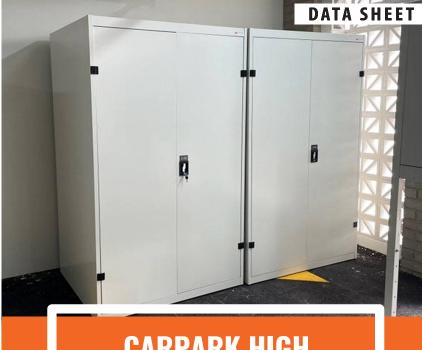

## CARPARK HIGH STORAGE CABINET

- Advanced Locking System
- Powder-coated matte white
- Two doors for easy access
- In-built lock with keys included

Maximise your vertical space with the Car Park High Storage Cabinet. It is an ideal choice for storing a variety of items, including tools, sports equipment, or seasonal items, providing the perfect solution for efficient storage.

Keep your car park tidy, organised, and secure while adding a touch of sophistication to your space.

Easy Installation