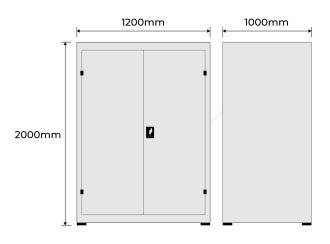

## **PRODUCT SPECS**

| Product Code:   | SC-H-W |
|-----------------|--------|
| Height:         | 2000mm |
| Width:          | 1200mm |
| Depth:          | 1000mm |
| Weight:         | 85kg   |
| Wall Thickness: | 3mm    |