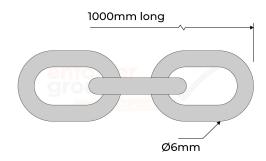

## STEEL CHAIN -GALVANISED 6MM

- Made from steel
- Ideal for marking hazards and boundaries
- High-quality, 6mm thick, for indoor and outdoor use.

The Enforcer Group's 6mm Galvanised Chain is carefully engineered to meet the demands of a safe workplace. Weighing at 0.75kg, it balances strength with manageability. The zinc coating resists corrosion well.