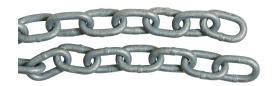

## STEEL CHAIN -GALVANISED 6MM

- Made from steel
- Ideal for marking hazards and boundaries
- High-quality, 6mm thick, for indoor and outdoor use.

The Enforcer Group's 6mm Galvanised Chain is carefully engineered to meet the demands of a safe workplace. Weighing at 0.75kg, it balances strength with manageability. The zinc coating resists corrosion well.