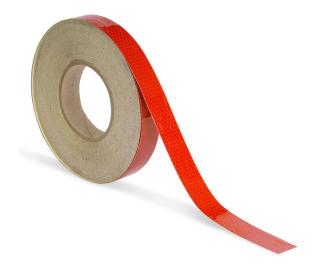

## **RED REFLECTIVE TAPE 25MM CLASS 1 - 45 METRE ROLL**

- Class 1 Reflective
- Enhanced visibility in low-light conditions
- High Quality Adhesive

The Red Reflective Tape 25mm Class 1 - 45 Metre Roll is a high-quality adhesive that enhances visibility and safety in low-light conditions.

It is 25mm in width and 45 meters in length, providing ample coverage for various applications. The tape is rated Class 1 Reflective, ensuring maximum reflectivity for optimal safety.

Its bold red color adds an extra layer of visibility, making it suitable for use on bollards, traffic signs, and other car parking and road safety products.