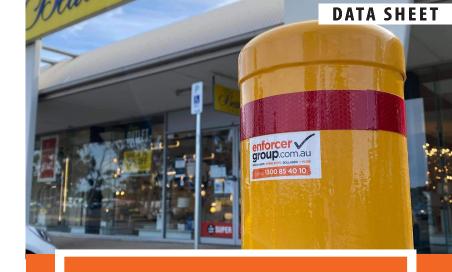

It is 25mm in width and 45 meters in length, providing ample coverage for various applications. The tape is rated Class 1 Reflective, ensuring maximum reflectivity for optimal safety.

Its bold red color adds an extra layer of visibility, making it suitable for use on bollards, traffic signs, and other car parking and road safety products.