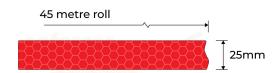

## **PRODUCT SPECS**

| Product Code: | : RTC1-25-R        |
|---------------|--------------------|
| Length:       | 45 metre           |
| Width:        | 25mm               |
| Rating:       | Class 1 Reflective |
| Colour:       | Red                |
|               |                    |
|               |                    |

## **RED REFLECTIVE TAPE 25MM CLASS 1 - 45 METRE ROLL**

- Class 1 Reflective
- Enhanced visibility in low-light conditions
- High Quality Adhesive

The Red Reflective Tape 25mm Class 1 - 45 Metre Roll is a high-quality adhesive that enhances visibility and safety in low-light conditions.

It is 25mm in width and 45 meters in length, providing ample coverage for various applications. The tape is rated Class 1 Reflective, ensuring maximum reflectivity for optimal safety.

Its bold red color adds an extra layer of visibility, making it suitable for use on bollards, traffic signs, and other car parking and road safety products.