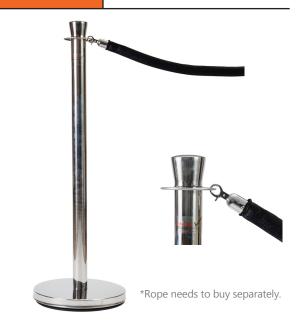

## ROPE BARRIER BOLLARD POST -STAINLESS STEEL

- Silver polished stainless steel
- 4-way connectivity
- Metal base plate with rubber base
- Suited to use for crowed management in shopping centres, hotel, trade shows
- Easy to install, no fixings or tools required

Enforcer Rope Barrier Bollards is designed for Australian Conditions, Environmentally friendly manufactured from Steel Pipe.

Rope Barrier Bollard Post and Base - Silver polished stainless steel (Ropes are sold separately).

Easy to install or relocate, designed to be strong and durable, no fixings or tools are required, the product comes with a base, post and cover for the base.

Suited to use for crowed management, guidance, and direction, in shopping centers, hotels, trade shows, and all retail environments.