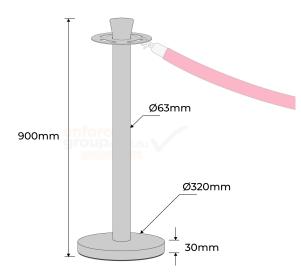

## **PRODUCT SPECS**

| Product Code:  | RP-SS                                                    |
|----------------|----------------------------------------------------------|
| Diameter:      | 63mm                                                     |
| Height:        | 900mm                                                    |
| Weight:        | 6kg                                                      |
| Wall Thickness | s: 3mm                                                   |
| Base:          | 320mm diameter<br>x 30mm high<br>No fixings<br>required. |
| Finish:        | Polished Stainless<br>Steel                              |