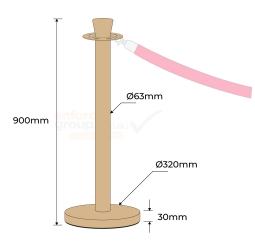

## **PRODUCT SPECS**

| Product Code: | RP-SG                                  |
|---------------|----------------------------------------|
| Diameter:     | 63mm                                   |
| Height:       | 900mm                                  |
| Base Diameter | : 320mm                                |
| Weight:       | 6kg                                    |
| Rope:         | 1.5 meters Red/Black<br>(not included) |
| Finish:       | Powder Coated<br>Gold                  |