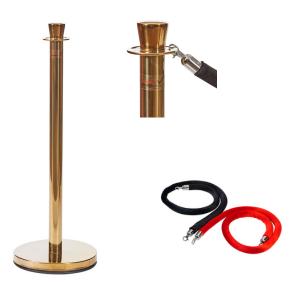

## ROPE BARRIER BOLLARD POST -GOLD

- Made of high-quality steel for durability and longevity
- Luxurious gold color adds a stylish touch to any space
- Rope allows for easy configuration to fit the layout of the area
- Easy to install and maintain
- Controls access to restricted areas
- Essential for facilities that require controlled access

The Rope Barrier Bollard Post-Gold is a stylish and effective solution for directing crowds and controlling access to restricted areas.

This bollard post is made of high-quality steel, providing a sturdy and durable barrier to pedestrians.

The bollard post is finished in a luxurious gold color, making it a visually striking addition to any space.

The bollard post is equipped with a re-attachable rope, allowing it to be easily configured to fit the layout of the area.