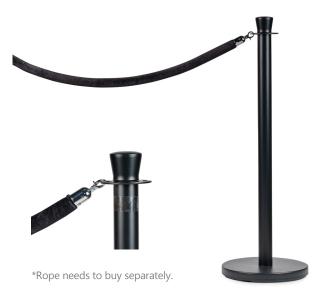

## **ROPE BARRIER BOLLARD POST - POWDER COATED MATT BLACK**

- Powder-coated steel with a matt black finish
- 4-way connectivity
- Metal base plate with rubber base
- Suited to use for crowed management in shopping centres, hotel, trade shows
- Easy to install, no fixings or tools required

Enforcer Rope Barrier Bollards is designed for Australian Conditions, Environmentally friendly manufactured from Steel Pipe.

Rope Barrier Bollard Post and Base - Powder Coated Matt Black (Ropes are sold separately).

Easy to install or relocate, designed to be strong and durable, no fixings or tools are required, the product comes with a base, post and cover for the base.

Suited to use for crowed management, guidance, and direction, in shopping centers, hotels, trade shows, and all retail environments.