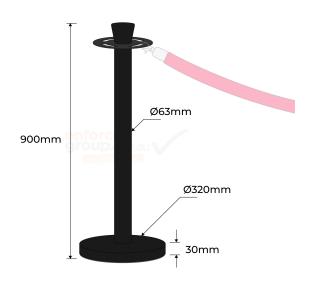

## PRODUCT SPECS

| Product Code | : RP-PB                                                  |
|--------------|----------------------------------------------------------|
| Diameter:    | 63mm                                                     |
| Height:      | 900mm                                                    |
| Weight:      | 6kg                                                      |
| Base:        | 320mm diameter<br>x 30mm high<br>No fixings<br>required. |
| Finish:      | Powder coated Matt<br>Black                              |