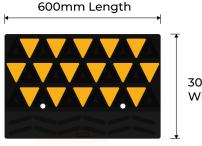

## PRODUCT SPECS

300mm Width

| Product Code: | RKR -100                                                  |
|---------------|-----------------------------------------------------------|
| Length:       | 600mm                                                     |
| Width:        | 300mm                                                     |
| Height:       | 100mm                                                     |
| Weight:       | 11Kg                                                      |
| Fixing:       | 2 Fixings                                                 |
| Finish:       | Recycled black rubber<br>with reflective diamond<br>tread |

## REFLECTIVE KERB RAMP MIDDLE - 100MM HEIGHT

DATA SHEET

- Manufactured from tough recyclable rubber
- Can be used for temporary or permanent solution
- Withstands from heavy cars, trucks, and forklifts
- Equipped with triangular-shaped no slip treads that are highly visible even in dim lighted areas
- Can be used individually or joint together to form a longer ramp
- Suitable for foot and vehicle traffic and can also accommodate cables