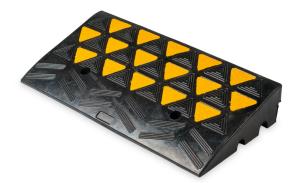

## REFLECTIVE KERB RAMP MIDDLE - 100MM HEIGHT

DATA SHEET

- Manufactured from tough recyclable rubber
- Can be used for temporary or permanent solution
- Withstands from heavy cars, trucks, and forklifts
- Equipped with triangular-shaped no slip treads that are highly visible even in dim lighted areas
- Can be used individually or joint together to form a longer ramp
- Suitable for foot and vehicle traffic and can also accommodate cables

Enforcer kerb ramp is environmentally friendly manufactured from recycled black rubber. These kerb ramps are designed to provide easy access to drive over roadside kerbs or steps, for vehicles, bicycles, trolleys, and lawn equipment. It can be used for temporary or permanent solutions, two mounting holes at the front of the ramp allow it to be permanently mounted. Easy to store or transport, you can just keep it in your van or truck for when I'ts needed, they can be used individually or joint together to form a longer ramp, designed to be strong and durable. Suited to use for construction sites, distribution centres, parks, or all other areas where access is needed over changes in ground levels.