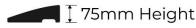

## **PRODUCT SPECS**

| Product Code: | RKB-1000 |
|---------------|----------|
| Length:       | 1000mm   |
| Height:       | 75mm     |
| Width:        | 250mm    |
| Weight:       | 10kg     |
| Finish:       | Black    |