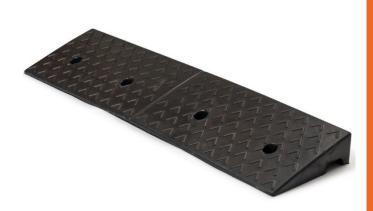

## KERB RAMP RUBBER – BLACK 1000

- Manufactured from heavy-duty solid rubber
- Can be used for a temporary or permanent solution
- Withstands from heavy cars, trucks, and forklifts
- Can be used individually or join together to form a longer ramp
- Perfect size to carry by one person
- Four mounting holes and cable access

1 Meter Rubber kerb ramp is environmentally friendly manufactured from recycled black rubber with a unique anti-slip design. Kerb ramps are designed to provide easy access to drive over roadside kerbs or steps, for vehicles, bicycles, trolleys, and lawn equipment. It can be used for temporary or permanent solutions, four mounting holes at the front of the ramp allow it to be permanently mounted. Easy to store or transport, you can just keep it in your van or truck for when it is needed, they can be used individually or join together to form a longer ramp, it is designed to be strong and durable.