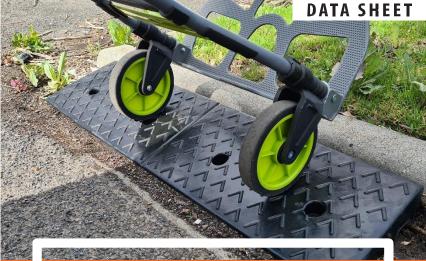

## KERB RAMP RUBBER – BLACK 1000

- Manufactured from heavy-duty solid rubber
- Can be used for a temporary or permanent solution
- Withstands from heavy cars, trucks, and forklifts
- Can be used individually or join together to form a longer ramp
- Perfect size to carry by one person
- Four mounting holes and cable access

1 Meter Rubber kerb ramp is environmentally friendly manufactured from recycled black rubber with a unique anti-slip design. Kerb ramps are designed to provide easy access to drive over roadside kerbs or steps, for vehicles, bicycles, trolleys, and lawn equipment. It can be used for temporary or permanent solutions, four mounting holes at the front of the ramp allow it to be permanently mounted. Easy to store or transport, you can just keep it in your van or truck for when it is needed, they can be used individually or join together to form a longer ramp, it is designed to be strong and durable.