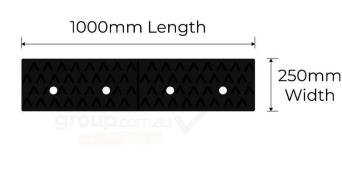

## **PRODUCT SPECS**

| Product Code: | RKB-1000 |
|---------------|----------|
| Length:       | 1000mm   |
| Height:       | 75mm     |
| Width:        | 250mm    |
| Weight:       | 10kg     |
| Finish:       | Black    |

## KERB RAMP RUBBER – BLACK 1000

- Manufactured from heavy-duty solid rubber
- Can be used for a temporary or permanent solution
- Withstands from heavy cars, trucks, and forklifts
- Can be used individually or join together to form a longer ramp
- Perfect size to carry by one person
- Four mounting holes and cable access