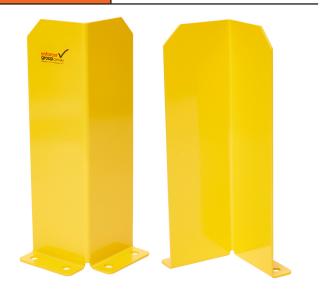

## **RACKING GUARD -L SHAPE**

- Powder coated yellow finish provides excellent visibility
- Protects against impacts from 2 sides
- Installation service is available

The Enforcer Racking Guard - L Shape is intended to protect rack legs and systems against scraping and impacts from 2 sides that may be caused by workplace vehicles like forklifts.

The Racking Guard - L Shape can help protect rack legs measuring 120mm on each side.

Installation