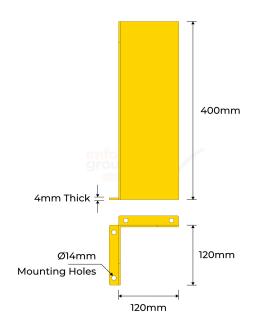

## PRODUCT SPECS

| Product Code:  | RG-LS                             |
|----------------|-----------------------------------|
| Height:        | 400mm                             |
| Width:         | 120mm x 120mm                     |
| Wall Thickness | s: 4mm                            |
| Weight:        | 2.85kg                            |
| Fixings:       | 4 mounting holes<br>14mm diameter |
| Finish:        | Powder-coated yellow              |
|                |                                   |