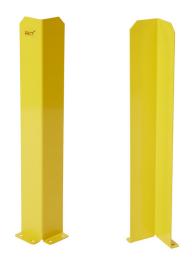

## L SHAPE - 900MM

- Powder coated yellow finish provides excellent visibility
- Protects against impacts from 2 sides
- Installation service is available

The Enforcer Racking Guard - L Shape is intended to protect rack legs and systems against scraping and impacts from 2 sides that may be caused by workplace vehicles like forklifts.