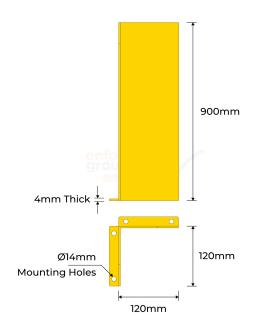

## PRODUCT SPECS

| Product Code        | : RG-LS-900                       |
|---------------------|-----------------------------------|
| Height:             | 900mm                             |
| Width:              | 120mm x 120mm                     |
| Wall Thickness: 4mm |                                   |
| Weight:             | 7kg                               |
| Fixings:            | 4 mounting holes<br>14mm diameter |
| Finish:             | Powder-coated yellow              |
|                     |                                   |