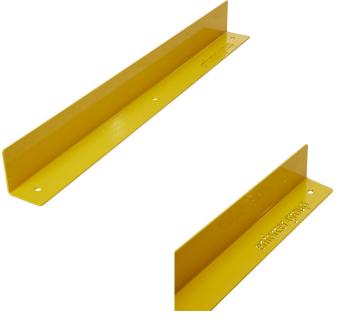

## ENFORCER GROUP GUIDE RAIL - 1200 LONG

- Powder coated yellow finish provides excellent visibility
- Protects against collisions, impacts
- Installation service is available

Enhance safety and protect your workspace with the Enforcer Group Floor Mounted Guide Rail in a striking powder-coated yellow finish.

The floor-mounted design simplifies installation, allowing you to create a secure and reliable barrier quickly.

Protects against collisions, impacts, and potential accidents, minimising the risk of damage and injury.

This sturdy guide rail is designed to keep heavy moving equipment traffic at a safe distance from warehouse racking, shelving, walls, storage areas, offices, and other work zones.

Easy Installation