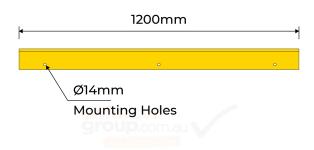

## **PRODUCT SPECS**

| Product Code   | : RG-FGR                        |
|----------------|---------------------------------|
| Length:        | 1200mm                          |
| Height:        | 125mm                           |
| Base Width:    | 100mm                           |
| Wall Thickness | s: 5mm                          |
| Weight:        | 10.6kg                          |
| Fixings:       | 3 mounting holes 14 mm diameter |
| Finish:        | Powder-coated<br>yellow         |