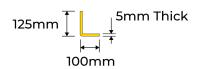

## **PRODUCT SPECS**

| Product Code   | : RG-FGR                        |
|----------------|---------------------------------|
| Length:        | 1200mm                          |
| Height:        | 125mm                           |
| Base Width:    | 100mm                           |
| Wall Thickness | s: 5mm                          |
| Weight:        | 10.6kg                          |
| Fixings:       | 3 mounting holes 14 mm diameter |
| Finish:        | Powder-coated<br>yellow         |