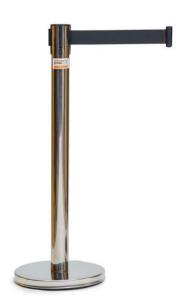

- Silver polished stainless steelHigh quality 2meter nylon belt
- Durable Self-locking clips, features a 4-way connectivity
- Suited to use for crowed management in shopping centres, hotel, trade shows
- Easy to install, no fixings or tools required
- Available in red or black belt

Enforcer Retractable Belt Barrier Bollard are designed for Australian conditions, environmentally friendly manufactured from steel pipe, and 100% recyclable. Silver polished stainless steel, with a high quality 2meter nylon belt, durable Self-locking clips, features a 4-way connectivity. Easy to install or relocate, designed to be strong and durable, no fixings or tools are required, product comes with a base, post (includes the belt), and cover for the base. Suited to use for crowed management, guidance and direction, in shopping centres, hotels, trade shows, and all retail environments.