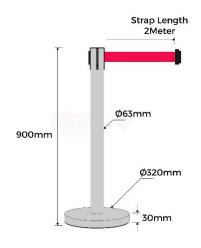

## **PRODUCT SPECS**

| Product Code: | RB-SS-R                        |
|---------------|--------------------------------|
| Diameter:     | 63mm                           |
| Height:       | 900mm                          |
| Weight:       | 6kg                            |
| Strap Length: | 2 Meters(Red/Black)            |
| Base Plate:   | 320mm diameter,<br>30mm height |
| Finish:       | Polished Stainless<br>Steel    |