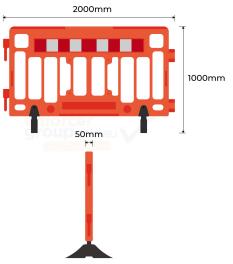

## **PRODUCT SPECS**

| Product Code | : PFB-2000-O |
|--------------|--------------|
| Length:      | 2000mm       |
| Height:      | 1000mm       |
| Thickness:   | 50mm         |
| Weight:      | 12kg         |
| Finish:      | Orange       |
|              |              |