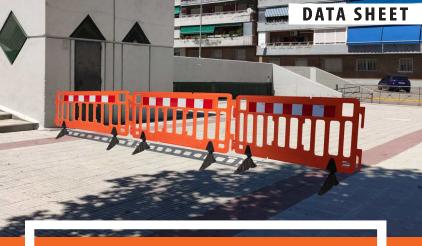

This product is used indoors and outdoors. It lets you make bigger enclosures. You can also make long temporary fences. You can also make barricades or single or series entrance blockades.

Use it well in parks, zoos, hospitals, schools, and universities. Also in car parks, convention centres, and sports and recreation facilities. Also in retirement villages. It ensures workplace health and safety easily.