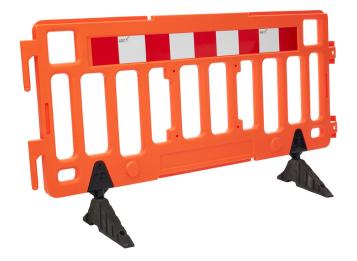

## PLASTIC FENCE PORTABLE BARRIER -2000MM ORANGE

- Made of hard-wearing, high-density polyethylene (HDPE)
- Easy to assemble and disassemble
- Can be used indoors and outdoors
- Installation Service is available

Enforcer Group's Plastic fence portable barrier is made of high-density polyethylene (HDPE). It is easy to assemble and disassemble. Compact and transport-friendly, it blends durability with efficiency seamlessly. Despite its light design, it offers low wind resistance.