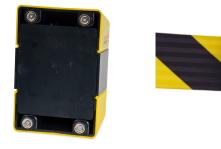

- Yellow/Black 9 metre Belt and Locking Ends
- Fixes instantly using magnets

Enforcer Group's Magnetic Wall Mount Retractable Barrier is a durable crowd control solution with a black and yellow belt.

Easy to install and use with magnetic feature, it's stable and effective for managing queues in any setting.