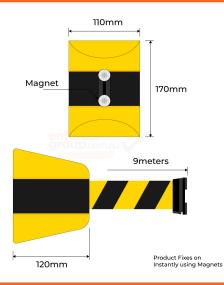

## **PRODUCT SPECS**

| Product Code: | MWMB-BL           |
|---------------|-------------------|
| Length:       | 120mm             |
| Height:       | 170mm             |
| Width:        | 110mm             |
| Weight:       | 1kg               |
| Strap Length: | 9 Metres          |
| Belt:         | Yellow/Black Belt |
|               | and Locking Ends  |
| Fixings:      | Includes Magnet   |

- Yellow/Black 9 metre Belt and Locking Ends
- Fixes instantly using magnets

Enforcer Group's Magnetic Wall Mount Retractable Barrier is a durable crowd control solution with a black and yellow belt.

Easy to install and use with magnetic feature, it's stable and effective for managing queues in any setting.