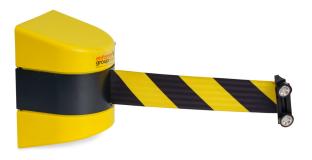

- Yellow/Black 9 metre Belt and Locking Ends
- Fixes instantly using magnets

Enforcer Group's Magnetic Wall Mount Retractable Barrier is a durable crowd control solution with a black and yellow belt.

Easy to install and use with magnetic feature, it's stable and effective for managing queues in any setting.